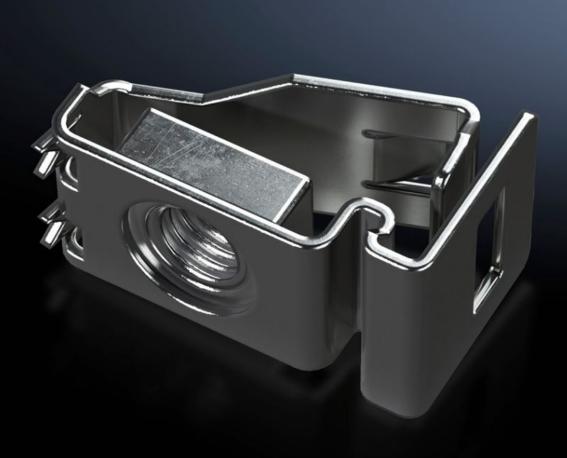

## VX 4164.500 - Captive nuts for VX

For all-round metric mounting on the enclosure section.

#### **Features**

| Model No.             | VX 4164.500                                                                                                                                                                                                                                                                                                                                                                                                  |
|-----------------------|--------------------------------------------------------------------------------------------------------------------------------------------------------------------------------------------------------------------------------------------------------------------------------------------------------------------------------------------------------------------------------------------------------------|
| Benefits              | For all-round mounting on the enclosure section The compression spring, designed as an insertion aid, ensures reliable mechanical and electrical connection in the system punchings Simply slides in from the side Safely and easily released with a screwdriver                                                                                                                                             |
| Installation options  | On the horizontal and vertical VX enclosure section On punched sections with mounting flanges, 23 x 64 mm On punched sections with mounting flanges, 23 x 89 mm, stainless steel On punched section without mounting flange, 23 x 64 mm On enclosures and rails with rectangular system punching 12.5 x 17 mm In VX SE, on the enclosure section in conjunction with VX adaptor rail In the VX SE base frame |
| Dimensions            | Thread: M6                                                                                                                                                                                                                                                                                                                                                                                                   |
| To fit enclosure type | VX                                                                                                                                                                                                                                                                                                                                                                                                           |
| Thread                | M6                                                                                                                                                                                                                                                                                                                                                                                                           |
| Packs of              | 20 pc(s).                                                                                                                                                                                                                                                                                                                                                                                                    |
| Net weight            | 0.12                                                                                                                                                                                                                                                                                                                                                                                                         |
| Gross weight          | 0.175                                                                                                                                                                                                                                                                                                                                                                                                        |
| Customs tariff number | 73181692                                                                                                                                                                                                                                                                                                                                                                                                     |
| EAN                   | 4028177920996                                                                                                                                                                                                                                                                                                                                                                                                |
| ETIM 9                | EC002358                                                                                                                                                                                                                                                                                                                                                                                                     |
| ETIM 8                | EC002358                                                                                                                                                                                                                                                                                                                                                                                                     |