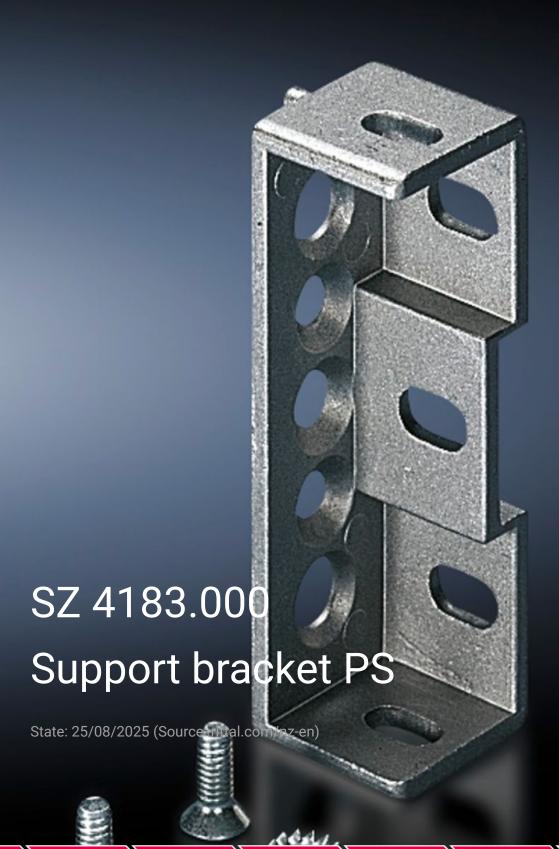

## SZ 4183.000 - Support bracket PS

For the attachment of punched sections without mounting flange  $23 \times 73$  mm or punched rails  $23 \times 23$  mm.

## **Features**

| Model No.             | SZ 4183.000                                                                                                                                                                                                                                                                                                                                 |  |
|-----------------------|---------------------------------------------------------------------------------------------------------------------------------------------------------------------------------------------------------------------------------------------------------------------------------------------------------------------------------------------|--|
| Product description   | For the attachment of punched sections without mounting flange 23 x 73 mm or punched rails 23 x 23 mm.                                                                                                                                                                                                                                      |  |
| Material              | Die-cast zinc                                                                                                                                                                                                                                                                                                                               |  |
| Supply includes       | 1 set = 1 support bracket, 2 countersunk screws, 2 serrated lock washers                                                                                                                                                                                                                                                                    |  |
| Installation options  | On the vertical TS, VX SE enclosure section via snap-on nuts TS 8800.806 or adaptor rail for VX compatibility On the horizontal TS enclosure section On the horizontal VX SE enclosure section, bottom On the horizontal VX SE enclosure section, top in the depth On enclosures and rails with rectangular system punching 12.5 x 10.5 mm. |  |
| To fit enclosure type | TS<br>VX SE                                                                                                                                                                                                                                                                                                                                 |  |
| Packs of              | 24 pc(s).                                                                                                                                                                                                                                                                                                                                   |  |
| Net weight            | 1.896                                                                                                                                                                                                                                                                                                                                       |  |
| Gross weight          | 2.087                                                                                                                                                                                                                                                                                                                                       |  |
| Customs tariff number | 73182900                                                                                                                                                                                                                                                                                                                                    |  |
| EAN                   | 4028177093386                                                                                                                                                                                                                                                                                                                               |  |
|                       |                                                                                                                                                                                                                                                                                                                                             |  |