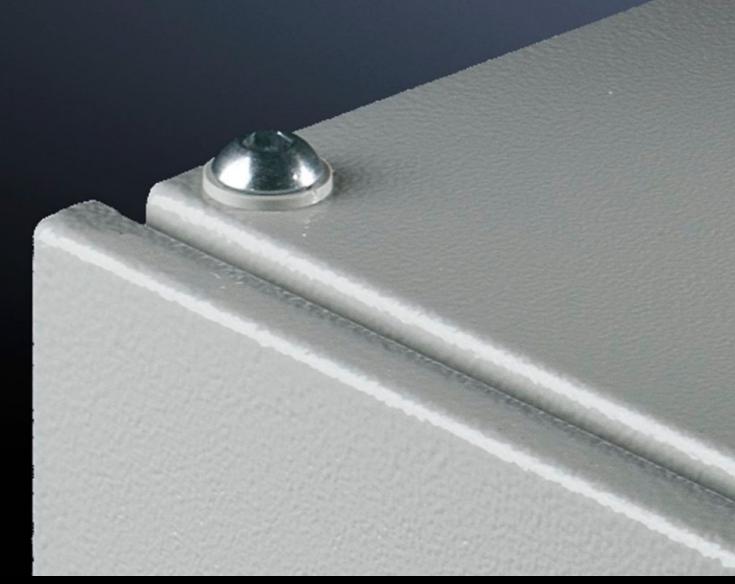

## PS 4198.000 - Roof mounting screw

For screw-fastening the roof plate instead of eyebolts. With contact washers for potential equalisation.

## **Features**

| Model No.             | PS 4198.000                                                                                              |
|-----------------------|----------------------------------------------------------------------------------------------------------|
| Product description   | For screw-fastening the roof plate instead of eyebolts. With contact washers for potential equalisation. |
| Material              | Steel                                                                                                    |
| Surface finish        | Zinc-plated                                                                                              |
| Supply includes       | 20 pan head screws M12 x 20, hex socket<br>20 serrated sealing washers A 12.5                            |
| Dimensions            | Thread: M12                                                                                              |
| Packs of              | 20 pc(s).                                                                                                |
| Net weight            | 0.5                                                                                                      |
| Gross weight          | 0.54                                                                                                     |
| Customs tariff number | 73181900                                                                                                 |
| EAN                   | 4028177093713                                                                                            |
| E-Number Sweden       | E3404305                                                                                                 |
| ETIM 9                | EC003861                                                                                                 |
| ETIM 8                | EC003861                                                                                                 |
| ECLASS 8.0            | 23110190                                                                                                 |