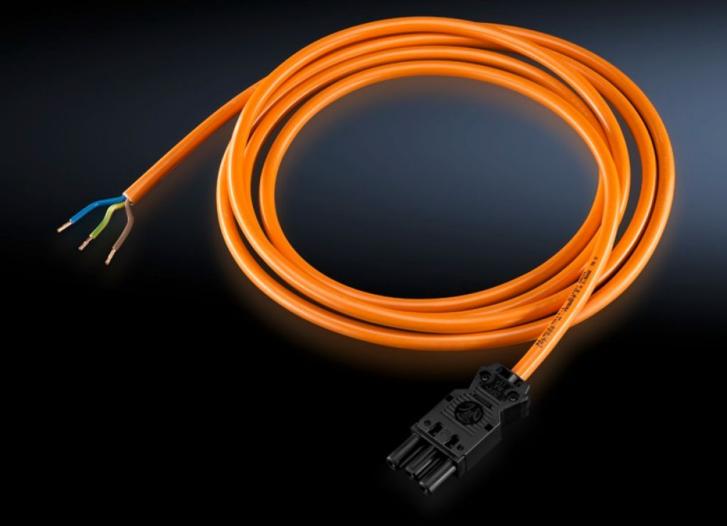

## SZ 4315.100 - Connection cable

For power supply or through-wiring.

#### Features

| Model No.             | SZ 4315.100                                     |
|-----------------------|-------------------------------------------------|
| Design                | For power supply (with jack, without connector) |
| Length                | 3,000 mm                                        |
| Dimensions            | Length: 3,000 mm                                |
| Packs of              | 5 pc(s).                                        |
| Net weight            | 1.38                                            |
| Gross weight          | 1.6                                             |
| Customs tariff number | 85444290                                        |
| EAN                   | 4028177098633                                   |
| ETIM 9                | EC001576                                        |
| ETIM 8                | EC001576                                        |
| ECLASS 8.0            | 27060402                                        |
|                       |                                                 |