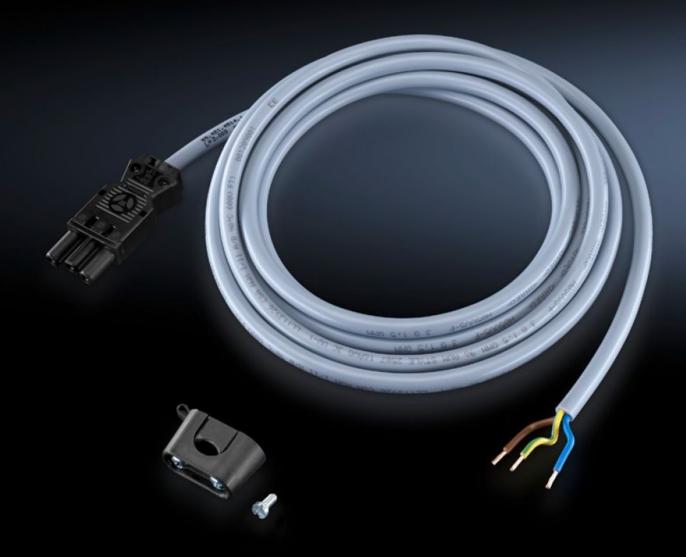

## SZ 4315.150 - Connection cable

For power supply or through-wiring.

#### Features

| Model No.             | SZ 4315.150                                                         |
|-----------------------|---------------------------------------------------------------------|
| Design                | For power supply (with socket and strain relief, without connector) |
| Length                | 3,000 mm                                                            |
| Dimensions            | Length: 3,000 mm                                                    |
| Packs of              | 1 pc(s).                                                            |
| Net weight            | 0.4                                                                 |
| Gross weight          | 0.422                                                               |
| Customs tariff number | 85444290                                                            |
| EAN                   | 4028177444478                                                       |
| ETIM 9                | EC001576                                                            |
| ETIM 8                | EC001576                                                            |
| ECLASS 8.0            | 27060402                                                            |