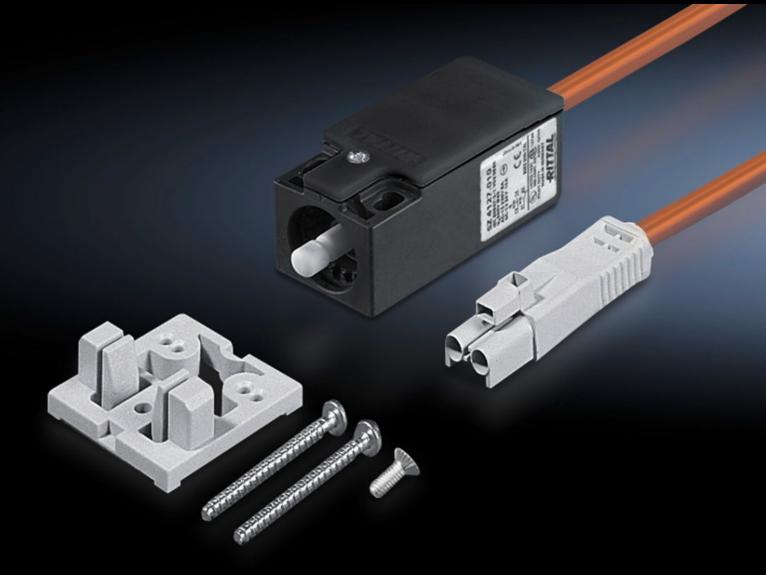

## SZ 4315.320 - Door-operated switch

with mounting accessories, with or without connection cable.

### **Features**

| Model No.                                       | SZ 4315.320                                                           |
|-------------------------------------------------|-----------------------------------------------------------------------|
| Design                                          | With connection cable                                                 |
| Length                                          | 1,000 mm                                                              |
| Rated impulse withstand voltage, phase to phase | 6000 V AC                                                             |
| Rated insulation voltage                        | 400 V AC                                                              |
| Installation options                            | for standard and courtesy light without integral door-operated switch |
| Dimensions                                      | Length: 1,000 mm                                                      |
| Electrical connection                           | 240 V AC/6 A<br>125 V AC/8 A<br>24 V AC/6 A<br>24 V DC/6 A            |
| Rated operating voltage                         | 400 V                                                                 |
| IP protection category to IEC 60<br>529         | IP 40                                                                 |
| Packs of                                        | 1 pc(s).                                                              |
| Net weight                                      | 0.139                                                                 |
| Gross weight                                    | 0.149                                                                 |
| Customs tariff number                           | 85365019                                                              |
| EAN                                             | 4028177581333                                                         |
| ETIM 9                                          | EC002626                                                              |
| ETIM 8                                          | EC002626                                                              |
| ECLASS 8.0                                      | 27189266                                                              |