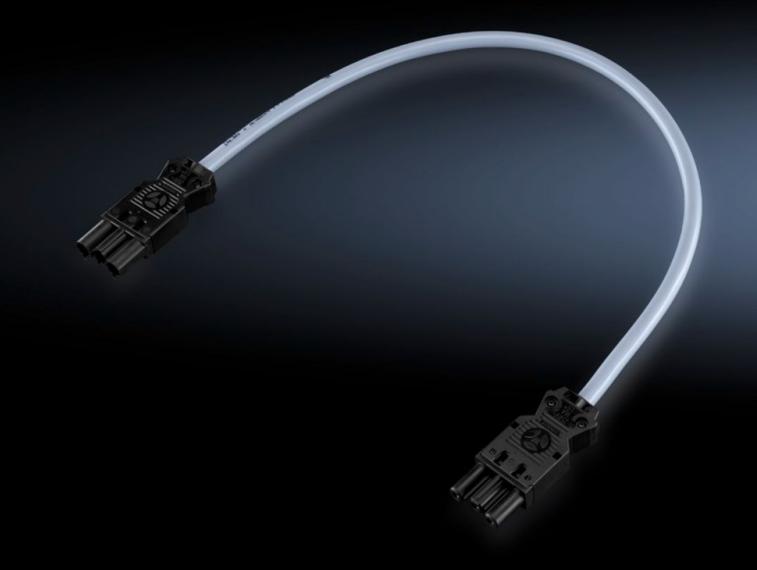

#### SZ 4315.450 - Connection cable

For power supply or through-wiring.

#### **Features**

| Model No.             | SZ 4315.450                                |
|-----------------------|--------------------------------------------|
| Design                | Through-wiring (with socket and connector) |
| Length                | 600 mm                                     |
| Dimensions            | Length: 600 mm                             |
| Packs of              | 1 pc(s).                                   |
| Net weight            | 0.119                                      |
| Gross weight          | 0.121                                      |
| Customs tariff number | 85444290                                   |
| EAN                   | 4028177444485                              |
| ECLASS 8.0            | 27060402                                   |