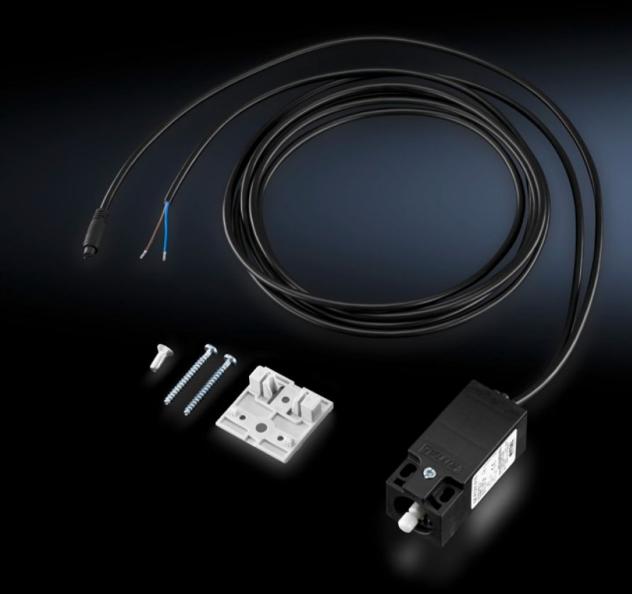

## SZ 4315.810 - Connection accessories for LED compact system light

With LED connection cable or with LED connection cable

## **Features**

| SZ 4315.810                                                          |
|----------------------------------------------------------------------|
| Door operated switch with LED connection cable (open end/cable bush) |
| 3,000 mm                                                             |
| 4140.810                                                             |
| 4140.820                                                             |
| 4140.830                                                             |
| 4140.840                                                             |
| Length: 3,000 mm                                                     |
| 1 pc(s).                                                             |
| 0.19                                                                 |
| 0.201                                                                |
| 85365080                                                             |
| 4028177630161                                                        |
| E4302512                                                             |
| EC001576                                                             |
| EC001576                                                             |
| 27060402                                                             |
|                                                                      |