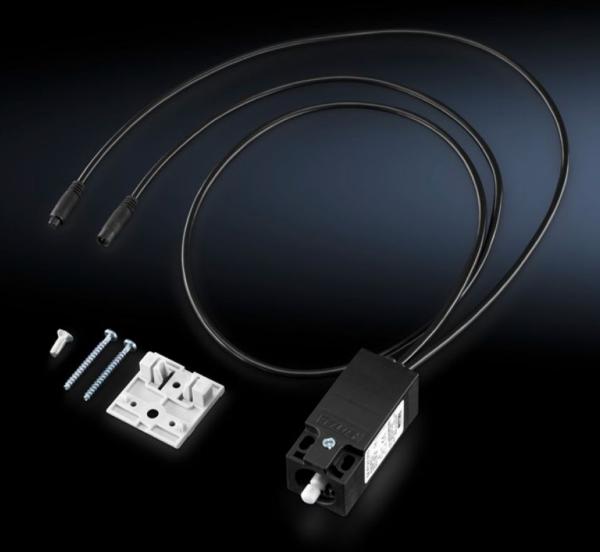

## SZ 4315.820 - Connection accessories for LED compact system light

With LED connection cable or with LED connection cable

## **Features**

| SZ 4315.820                                         |
|-----------------------------------------------------|
| Door operated switch with LED interconnecting cable |
| 1,000 mm                                            |
| 4140.810                                            |
| 4140.820                                            |
| 4140.830                                            |
| 4140.840                                            |
| Length: 1,000 mm                                    |
| 1 pc(s).                                            |
| 0.125                                               |
| 0.171                                               |
| 85365080                                            |
| 4028177630178                                       |
| E4302511                                            |
| EC001576                                            |
| EC001576                                            |
| 27060402                                            |
|                                                     |