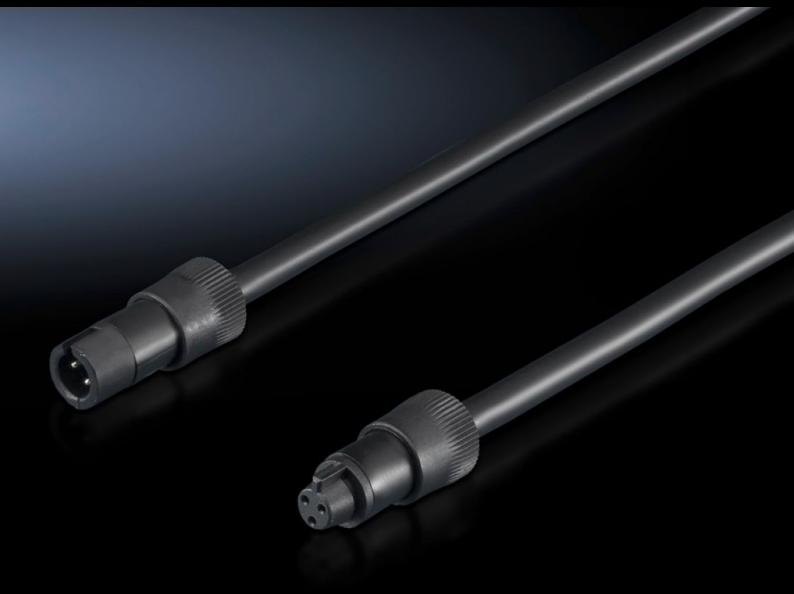

## SZ 4315.830 - Connection accessories for LED compact system light

With LED connection cable or with LED connection cable

## **Features**

| Model No.             | SZ 4315.830                                  |
|-----------------------|----------------------------------------------|
| Design                | LED interconnecting cable for through-wiring |
| Length                | 600 mm                                       |
| To fit Model No.      | 4140.810                                     |
|                       | 4140.820                                     |
|                       | 4140.830                                     |
|                       | 4140.840                                     |
| Dimensions            | Length: 600 mm                               |
| Packs of              | 1 pc(s).                                     |
| Net weight            | 0.02                                         |
| Gross weight          | 0.028                                        |
| Customs tariff number | 85444290                                     |
| EAN                   | 4028177630208                                |
| E-Number Sweden       | E4302513                                     |
| ETIM 9                | EC001576                                     |
| ETIM 8                | EC001576                                     |
| ECLASS 8.0            | 27060402                                     |