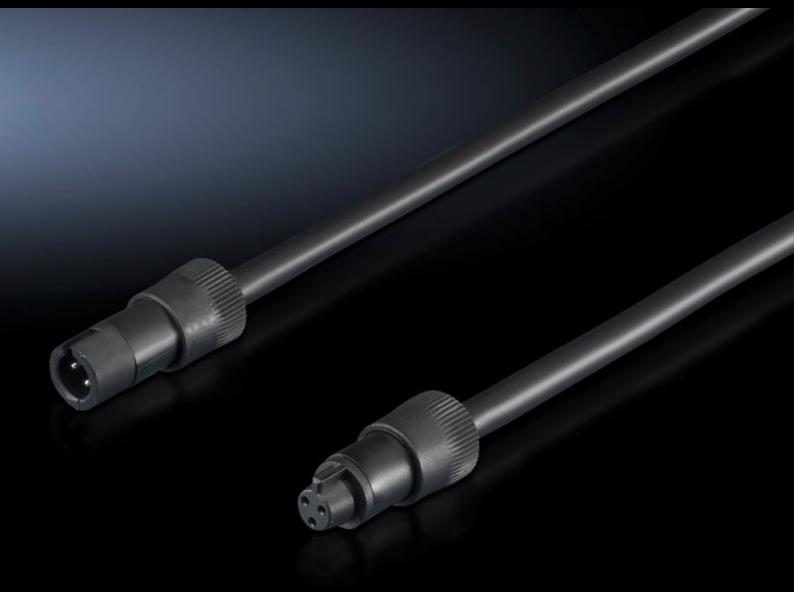

## SZ 4315.840 - Connection accessories for LED compact system light

With LED connection cable or with LED connection cable

## **Features**

| Model No.             | SZ 4315.840                                  |
|-----------------------|----------------------------------------------|
| Design                | LED interconnecting cable for through-wiring |
| Length                | 1,000 mm                                     |
| To fit Model No.      | 4140.810                                     |
|                       | 4140.820                                     |
|                       | 4140.830                                     |
|                       | 4140.840                                     |
| Dimensions            | Length: 1,000 mm                             |
| Packs of              | 1 pc(s).                                     |
| Net weight            | 0.035                                        |
| Gross weight          | 0.04                                         |
| Customs tariff number | 85444290                                     |
| EAN                   | 4028177630512                                |
| E-Number Sweden       | E4302514                                     |
| ETIM 9                | EC001576                                     |
| ETIM 8                | EC001576                                     |
| ECLASS 8.0            | 27060402                                     |