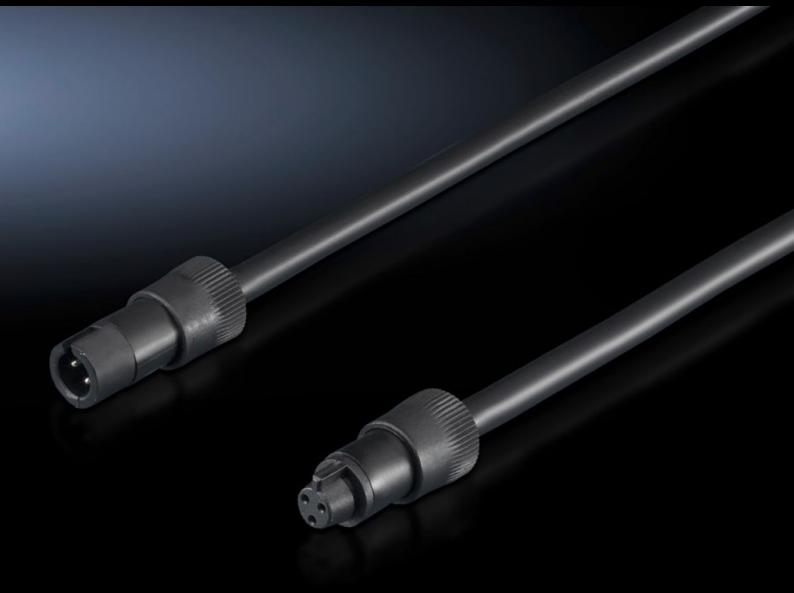

## SZ 4315.850 - Connection accessories for LED compact system light

With LED connection cable or with LED connection cable

## **Features**

| SZ 4315.850                                  |
|----------------------------------------------|
| LED interconnecting cable for through-wiring |
| 3,000 mm                                     |
| 4140.810                                     |
| 4140.820                                     |
| 4140.830                                     |
| 4140.840                                     |
| Length: 3,000 mm                             |
| 1 pc(s).                                     |
| 0.112                                        |
| 0.126                                        |
| 85444290                                     |
| 4028177630529                                |
| E4302516                                     |
| EC001576                                     |
| EC001576                                     |
| 27060402                                     |
|                                              |