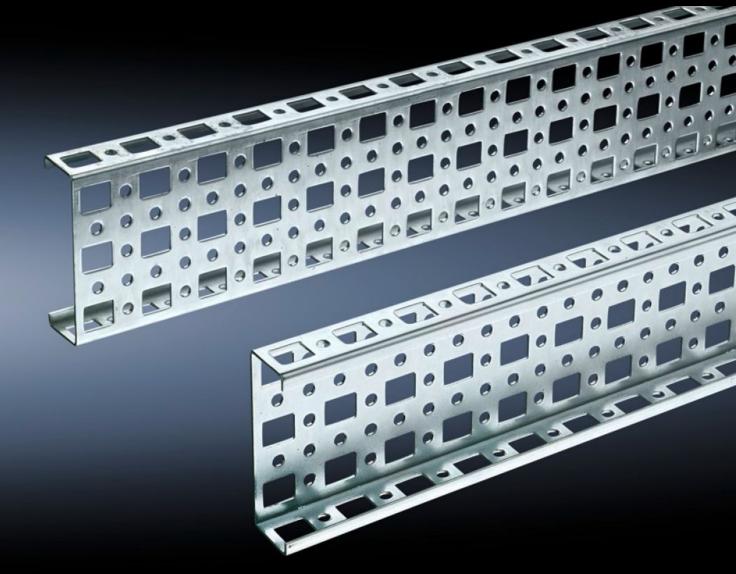

# SZ 4374.000 - PS punched section without mounting flange, 23 x 73 mm for TS, VX SE

For mounting on the horizontal and vertical enclosure sections of a TS via support bracket PS.

#### **Features**

| Model No.             | SZ 4374.000                                                                                                                                                                                                                     |
|-----------------------|---------------------------------------------------------------------------------------------------------------------------------------------------------------------------------------------------------------------------------|
| Material              | Sheet steel                                                                                                                                                                                                                     |
| Surface finish        | Zinc-plated                                                                                                                                                                                                                     |
| Length                | 295 mm                                                                                                                                                                                                                          |
| Installation options  | Directly to the vertical enclosure section via support brackets TS, via<br>adaptor rail for PS compatibility in conjunction with support<br>brackets PS<br>Directly on the horizontal enclosure section via support brackets PS |
| To fit                | Enclosure type: TS<br>VX SE<br>Suitable for width or height or depth: 400 mm                                                                                                                                                    |
| Packs of              | 4 pc(s).                                                                                                                                                                                                                        |
| Net weight            | 1.176                                                                                                                                                                                                                           |
| Gross weight          | 1.375                                                                                                                                                                                                                           |
| Customs tariff number | 73269098                                                                                                                                                                                                                        |
| EAN                   | 4028177099951                                                                                                                                                                                                                   |
| ETIM 9                | EC002625                                                                                                                                                                                                                        |
| ETIM 8                | EC002625                                                                                                                                                                                                                        |
|                       |                                                                                                                                                                                                                                 |