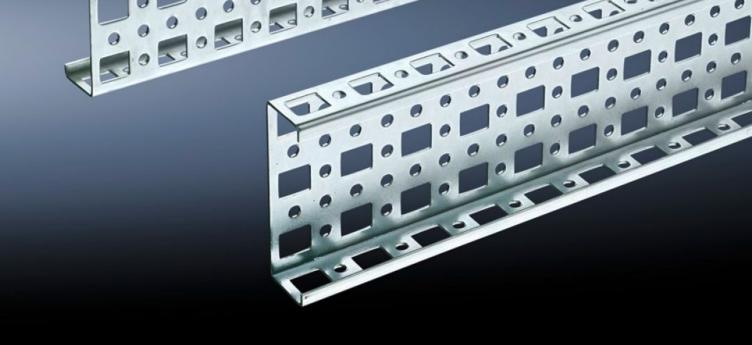

# SZ 4375.000 - PS punched section without mounting flange, 23 x 73 mm for TS, VX SE

For mounting on the horizontal and vertical enclosure sections of a TS via support bracket PS.

#### Features

| Model No.             | SZ 4375.000                                                                                                                                                                                                                     |
|-----------------------|---------------------------------------------------------------------------------------------------------------------------------------------------------------------------------------------------------------------------------|
| Material              | Sheet steel                                                                                                                                                                                                                     |
| Surface finish        | Zinc-plated                                                                                                                                                                                                                     |
| Length                | 395 mm                                                                                                                                                                                                                          |
| Installation options  | Directly to the vertical enclosure section via support brackets TS, via<br>adaptor rail for PS compatibility in conjunction with support<br>brackets PS<br>Directly on the horizontal enclosure section via support brackets PS |
| To fit                |                                                                                                                                                                                                                                 |
|                       | Enclosure type: TS<br>VX SE                                                                                                                                                                                                     |
|                       | Suitable for width or height or depth: 500 mm                                                                                                                                                                                   |
| Packs of              | 4 pc(s).                                                                                                                                                                                                                        |
| Net weight            | 1.4                                                                                                                                                                                                                             |
| Gross weight          | 1.728                                                                                                                                                                                                                           |
| Customs tariff number | 73269098                                                                                                                                                                                                                        |
| EAN                   | 4028177099975                                                                                                                                                                                                                   |
| ETIM 9                | EC002625                                                                                                                                                                                                                        |
| ETIM 8                | EC002625                                                                                                                                                                                                                        |
|                       |                                                                                                                                                                                                                                 |