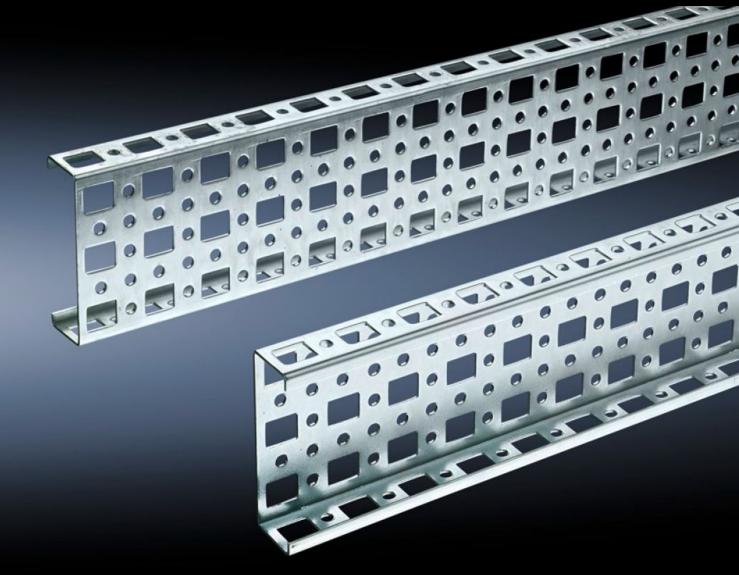

# PS punched section without mounting flange, 23 x 73 mm

State: 23/06/2025 (Source: rittal.com/nz-en)

# SZ 4376.000 - PS punched section without mounting flange, 23 x 73 mm for TS, VX SE

For mounting on the horizontal and vertical enclosure sections of a TS via support bracket PS.