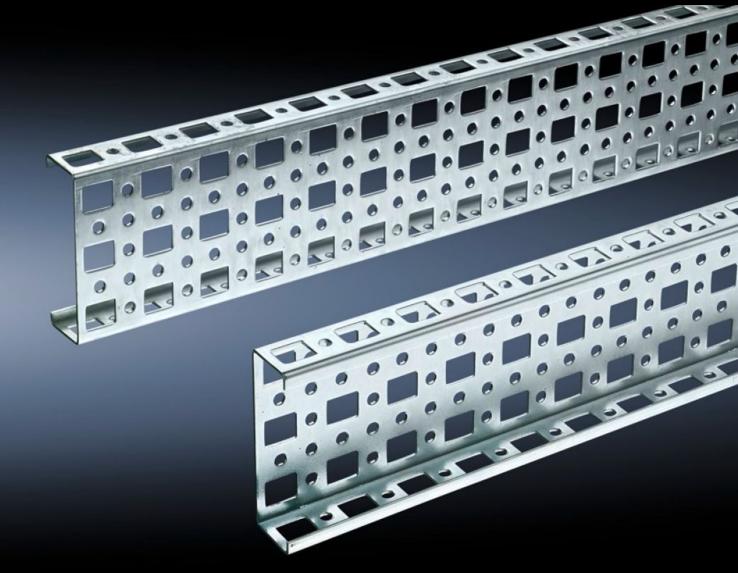

# PS punched section without mounting flange, 23 x 73 mm

State: 31/07/2025 (Source: rittal.com/nz-en)

# SZ 4377.000 - PS punched section without mounting flange, 23 x 73 mm for TS, VX SE

For mounting on the horizontal and vertical enclosure sections of a TS via support bracket PS.

#### **Features**

| Model No.             | SZ 4377.000                                                                                                                                                                                                             |
|-----------------------|-------------------------------------------------------------------------------------------------------------------------------------------------------------------------------------------------------------------------|
| Material              | Sheet steel                                                                                                                                                                                                             |
| Surface finish        | Zinc-plated                                                                                                                                                                                                             |
| Length                | 695 mm                                                                                                                                                                                                                  |
| Installation options  | Directly to the vertical enclosure section via support brackets TS, via adaptor rail for PS compatibility in conjunction with support brackets PS  Directly on the horizontal enclosure section via support brackets PS |
| To fit                | Enclosure type: TS<br>VX SE<br>Suitable for width or height or depth: 800 mm                                                                                                                                            |
| Packs of              | 4 pc(s).                                                                                                                                                                                                                |
| Net weight            | 2.908                                                                                                                                                                                                                   |
| Gross weight          | 3.02                                                                                                                                                                                                                    |
| Customs tariff number | 73269098                                                                                                                                                                                                                |
| EAN                   | 4028177100015                                                                                                                                                                                                           |
| ETIM 9                | EC002625                                                                                                                                                                                                                |
| ETIM 8                | EC002625                                                                                                                                                                                                                |
|                       |                                                                                                                                                                                                                         |