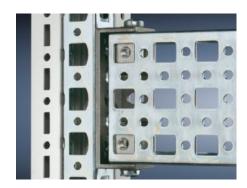

# SZ 4378.000 - PS punched section without mounting flange, 23 x 73 mm for TS, VX SE

For mounting on the horizontal and vertical enclosure sections of a TS via support bracket PS.