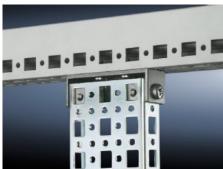

# SZ 4378.000 - PS punched section without mounting flange, 23 x 73 mm for TS, VX SE

For mounting on the horizontal and vertical enclosure sections of a TS via support bracket PS.