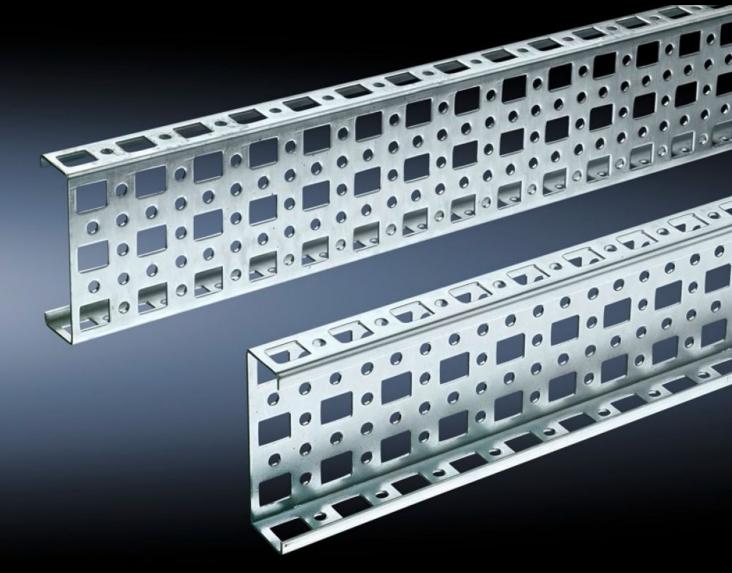

# SZ 4378.000 - PS punched section without mounting flange, 23 x 73 mm for TS, VX SE

For mounting on the horizontal and vertical enclosure sections of a TS via support bracket PS.

#### **Features**

| Model No.             | SZ 4378.000                                                                                                                                                                                                             |
|-----------------------|-------------------------------------------------------------------------------------------------------------------------------------------------------------------------------------------------------------------------|
| Material              | Sheet steel                                                                                                                                                                                                             |
| Surface finish        | Zinc-plated                                                                                                                                                                                                             |
| Length                | 1,095 mm                                                                                                                                                                                                                |
| Installation options  | Directly to the vertical enclosure section via support brackets TS, via adaptor rail for PS compatibility in conjunction with support brackets PS  Directly on the horizontal enclosure section via support brackets PS |
| To fit                | Enclosure type: TS<br>VX SE<br>Suitable for width or height or depth: 1,200 mm                                                                                                                                          |
| Packs of              | 4 pc(s).                                                                                                                                                                                                                |
| Net weight            | 4.636                                                                                                                                                                                                                   |
| Gross weight          | 4.834                                                                                                                                                                                                                   |
| Customs tariff number | 73269098                                                                                                                                                                                                                |
| EAN                   | 4028177100039                                                                                                                                                                                                           |
| ETIM 9                | EC002625                                                                                                                                                                                                                |
| ETIM 8                | EC002625                                                                                                                                                                                                                |
|                       |                                                                                                                                                                                                                         |