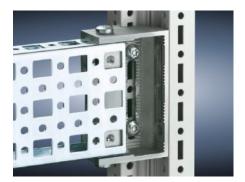

# SZ 4378.000 - PS punched section without mounting flange, 23 x 73 mm for TS, VX SE

For mounting on the horizontal and vertical enclosure sections of a TS via support bracket PS.