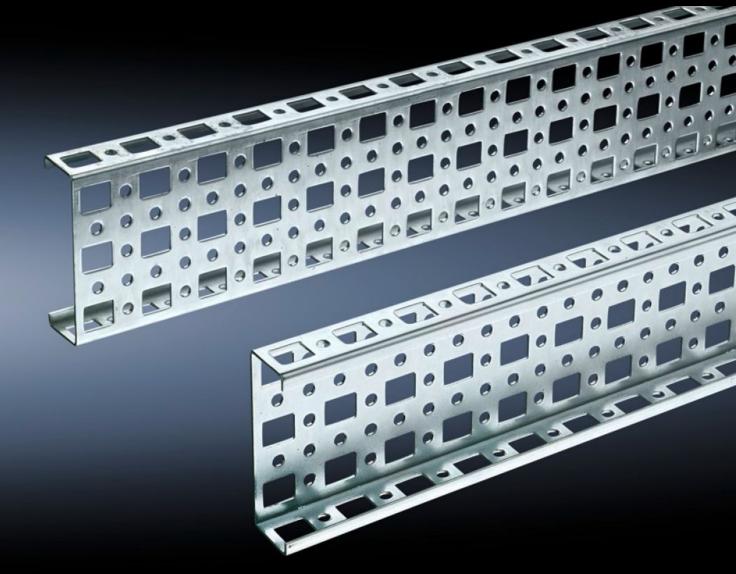

# PS punched section without mounting flange, 23 x 73 mm

State: 10/09/2025 (Source: rittal.com/nz-en)

# SZ 4379.000 - PS punched section without mounting flange, 23 x 73 mm for TS, VX SE

For mounting on the horizontal and vertical enclosure sections of a TS via support bracket PS.

#### **Features**

| Model No.             | SZ 4379.000                                                                                                                                                                                                             |
|-----------------------|-------------------------------------------------------------------------------------------------------------------------------------------------------------------------------------------------------------------------|
| Material              | Sheet steel                                                                                                                                                                                                             |
| Surface finish        | Zinc-plated                                                                                                                                                                                                             |
| Length                | 1,695 mm                                                                                                                                                                                                                |
| Installation options  | Directly to the vertical enclosure section via support brackets TS, via adaptor rail for PS compatibility in conjunction with support brackets PS  Directly on the horizontal enclosure section via support brackets PS |
| To fit                | Enclosure type: TS<br>VX SE<br>Suitable for width or height or depth: 1,800 mm                                                                                                                                          |
| Packs of              | 4 pc(s).                                                                                                                                                                                                                |
| Net weight            | 7.068                                                                                                                                                                                                                   |
| Gross weight          | 7.441                                                                                                                                                                                                                   |
| Customs tariff number | 73269098                                                                                                                                                                                                                |
| EAN                   | 4028177100053                                                                                                                                                                                                           |
| ETIM 9                | EC002625                                                                                                                                                                                                                |
| ETIM 8                | EC002625                                                                                                                                                                                                                |
|                       |                                                                                                                                                                                                                         |