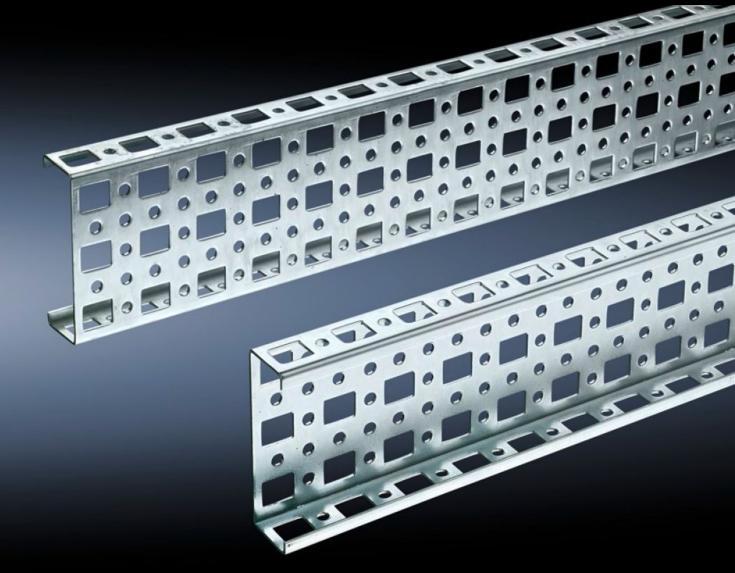

# PS punched section without mounting flange, 23 x 73 mm

State: 15/08/2025 (Source: rittal.com/nz-en)

# SZ 4380.000 - PS punched section without mounting flange, 23 x 73 mm for TS, VX SE

For mounting on the horizontal and vertical enclosure sections of a TS via support bracket PS.

#### **Features**

| Model No.             | SZ 4380.000                                                                                                                                                                                                             |
|-----------------------|-------------------------------------------------------------------------------------------------------------------------------------------------------------------------------------------------------------------------|
| Material              | Sheet steel                                                                                                                                                                                                             |
| Surface finish        | Zinc-plated                                                                                                                                                                                                             |
| Length                | 1,895 mm                                                                                                                                                                                                                |
| Installation options  | Directly to the vertical enclosure section via support brackets TS, via adaptor rail for PS compatibility in conjunction with support brackets PS  Directly on the horizontal enclosure section via support brackets PS |
| To fit                | Enclosure type: TS<br>VX SE<br>Suitable for width or height or depth: 2,000 mm                                                                                                                                          |
| Packs of              | 4 pc(s).                                                                                                                                                                                                                |
| Net weight            | 7.944                                                                                                                                                                                                                   |
| Gross weight          | 8.24                                                                                                                                                                                                                    |
| Customs tariff number | 73269098                                                                                                                                                                                                                |
| EAN                   | 4028177100077                                                                                                                                                                                                           |
| ETIM 9                | EC002625                                                                                                                                                                                                                |
| ETIM 8                | EC002625                                                                                                                                                                                                                |
|                       |                                                                                                                                                                                                                         |