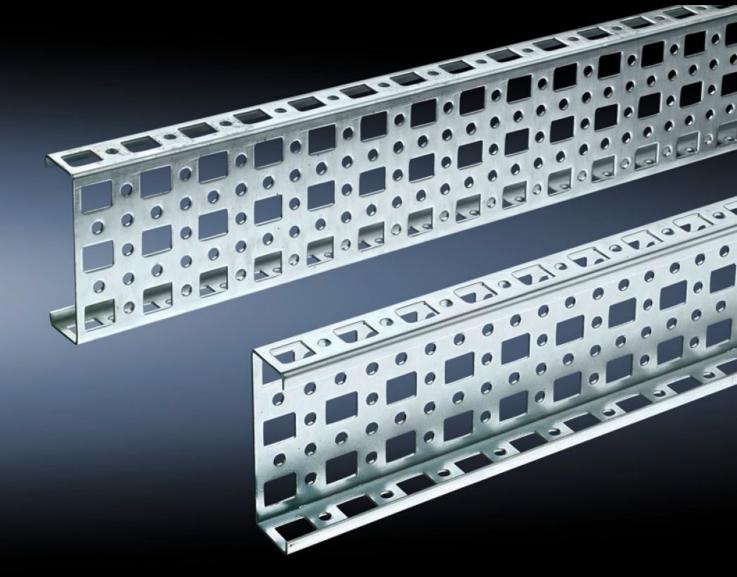

# PS punched section without mounting flange, 23 x 73 mm

State: 19/07/2025 (Source: rittal.com/nz-en)

# SZ 4381.000 - PS punched section without mounting flange, 23 x 73 mm for TS, VX SE

For mounting on the horizontal and vertical enclosure sections of a TS via support bracket PS.

#### **Features**

| Model No.             | SZ 4381.000                                                                                                                                                                                                             |
|-----------------------|-------------------------------------------------------------------------------------------------------------------------------------------------------------------------------------------------------------------------|
| Material              | Sheet steel                                                                                                                                                                                                             |
| Surface finish        | Zinc-plated                                                                                                                                                                                                             |
| Length                | 2,095 mm                                                                                                                                                                                                                |
| Installation options  | Directly to the vertical enclosure section via support brackets TS, via adaptor rail for PS compatibility in conjunction with support brackets PS  Directly on the horizontal enclosure section via support brackets PS |
| To fit                | Enclosure type: TS<br>VX SE<br>Suitable for width or height or depth: 2,200 mm                                                                                                                                          |
| Packs of              | 4 pc(s).                                                                                                                                                                                                                |
| Net weight            | 8.608                                                                                                                                                                                                                   |
| Gross weight          | 9.062                                                                                                                                                                                                                   |
| Customs tariff number | 73269098                                                                                                                                                                                                                |
| EAN                   | 4028177100091                                                                                                                                                                                                           |
| ETIM 9                | EC002625                                                                                                                                                                                                                |
| ETIM 8                | EC002625                                                                                                                                                                                                                |
|                       |                                                                                                                                                                                                                         |