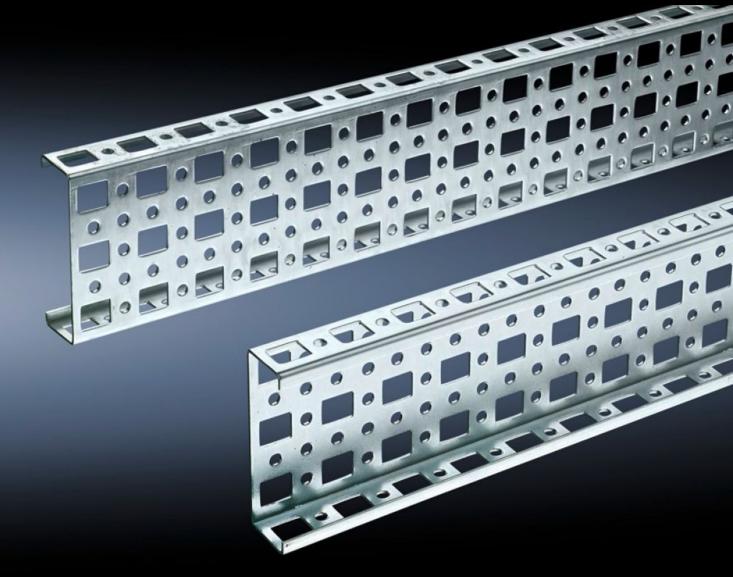

# SZ 4382.000 - PS punched section without mounting flange, 23 x 73 mm for TS, VX SE

For mounting on the horizontal and vertical enclosure sections of a TS via support bracket PS.

#### **Features**

| Model No.             | SZ 4382.000                                                                                                                                                                                                                     |
|-----------------------|---------------------------------------------------------------------------------------------------------------------------------------------------------------------------------------------------------------------------------|
| Material              | Sheet steel                                                                                                                                                                                                                     |
| Surface finish        | Zinc-plated                                                                                                                                                                                                                     |
| Length                | 895 mm                                                                                                                                                                                                                          |
| Installation options  | Directly to the vertical enclosure section via support brackets TS, via<br>adaptor rail for PS compatibility in conjunction with support<br>brackets PS<br>Directly on the horizontal enclosure section via support brackets PS |
| To fit                | Enclosure type: TS<br>VX SE<br>Suitable for width or height or depth: 1,000 mm                                                                                                                                                  |
| Packs of              | 4 pc(s).                                                                                                                                                                                                                        |
| Net weight            | 3.812                                                                                                                                                                                                                           |
| Gross weight          | 3.86                                                                                                                                                                                                                            |
| Customs tariff number | 73269098                                                                                                                                                                                                                        |
| EAN                   | 4028177100114                                                                                                                                                                                                                   |
| ETIM 9                | EC002625                                                                                                                                                                                                                        |
| ETIM 8                | EC002625                                                                                                                                                                                                                        |
|                       |                                                                                                                                                                                                                                 |