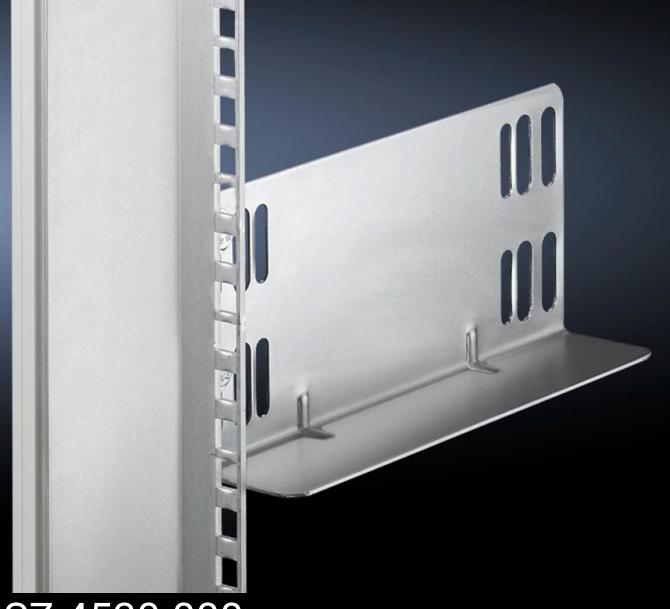

## SZ 4530.000 - Slide rail For TS adaptor section, one-sided mounting

With one-sided mounting on the 482.6 mm (19") adaptor sections.

## **Features**

| Model No.               | SZ 4530.000                                                                        |
|-------------------------|------------------------------------------------------------------------------------|
| Product description     | Mounted on the adaptor section , 482.6 mm (19").                                   |
| Material                | Sheet steel                                                                        |
| Surface finish          | Zinc-plated                                                                        |
| Supply includes         | Assembly parts                                                                     |
| Length                  | 185 mm                                                                             |
| Installation dimensions | Installation depth for components: 482.6 mm Installation width for components: 19" |
| Packs of                | 10 pc(s).                                                                          |
| Net weight              | 3.2                                                                                |
| Customs tariff number   | 73269098                                                                           |
| EAN                     | 4028177102385                                                                      |
| ETIM 9                  | EC002620                                                                           |
| ETIM 8                  | EC002620                                                                           |
| ECLASS 8.0              | 27189261                                                                           |