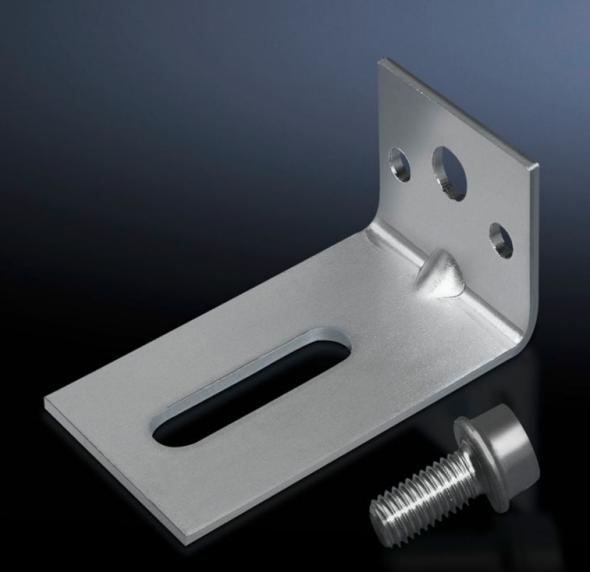

## TS 4595.000 - Wall bracket for VX, VX IT, VX SE, TS, TS IT

For attaching enclosures with a shallow depth and e.g. heavy components on the door or a builtin swing frame, to a wall at the top.

## Features

| Model No.                     | TS 4595.000                                                                                                                          |
|-------------------------------|--------------------------------------------------------------------------------------------------------------------------------------|
| Product description           | For attaching enclosures with a shallow depth and e.g. heavy components on the door or a built-in swing frame, to a wall at the top. |
| Material                      | Sheet steel                                                                                                                          |
| Surface finish                | Zinc-plated                                                                                                                          |
| Packs of                      | 4 pc(s).                                                                                                                             |
| Net weight                    | 1                                                                                                                                    |
| Gross weight                  | 1.16                                                                                                                                 |
| PCF per pack (cradle-to-gate) | 4.3 kg CO2 eq (Cat B)                                                                                                                |
| Note on PCF category          | Category B: PCF value (cradle-to-gate) based on the product weight, approximately calculated and self-declared                       |
| Customs tariff number         | 83024900                                                                                                                             |
| EAN                           | 4028177103740                                                                                                                        |
| ETIM 9                        | EC002625                                                                                                                             |
| ETIM 8                        | EC002625                                                                                                                             |
| ECLASS 8.0                    | 27189234                                                                                                                             |