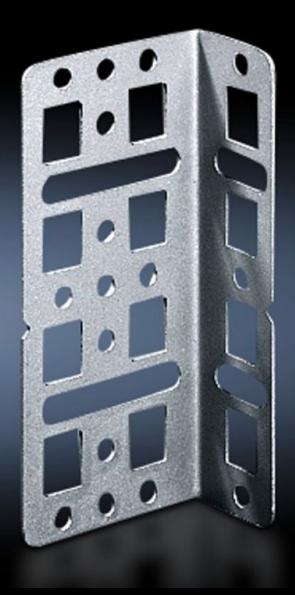

## SZ 4597.000 - Mounting bracket

May be screw-fastened onto all enclosures and mounting parts with system punchings on a 25 mm pitch pattern.