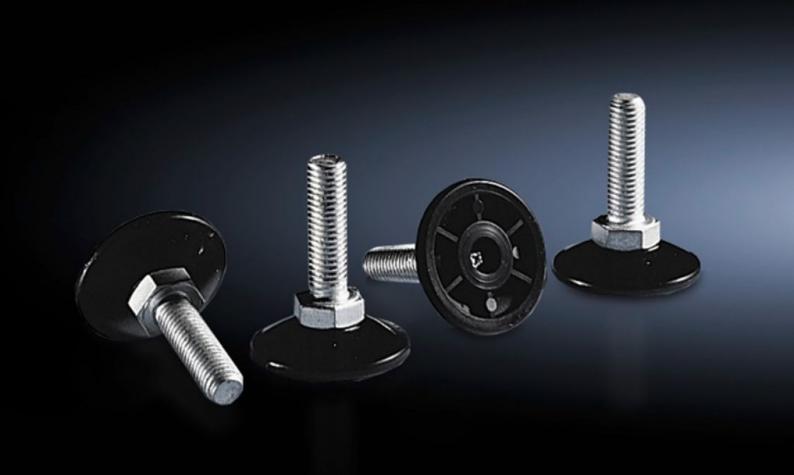

# PS 4612.000 - Levelling feet for VX, TS, TS IT, SE, PC, IW, Blue e+ chillers

To compensate for height differences with floor irregularities. Mounting thread M12. Optionally with hex socket for adjustment from the inside of the enclosure.

#### **Features**

| Model No.                                 | PS 4612.000                                                              |
|-------------------------------------------|--------------------------------------------------------------------------|
| Design                                    | without hex socket                                                       |
| Benefits                                  | To compensate for height differences with floor irregularities           |
| Material                                  | Sheet steel                                                              |
| Assembly instruction                      | A base/plinth adaptor is required for mounting on the VX base/<br>plinth |
| Max. load capacity (static) per component | 3,000 N                                                                  |
| Dimensions                                | Thread: M12 x 40                                                         |
| To fit                                    | Enclosure type: VX TS TS IT VX SE PC IW Blue e+ chillers TX CableNet     |
| Levelling range                           | 18 - 43 mm                                                               |
| Packs of                                  | 4 pc(s).                                                                 |
| Net weight                                | 0.212                                                                    |
| Gross weight                              | 0.229                                                                    |
| Customs tariff number                     | 83024900                                                                 |
| EAN                                       | 4028177105492                                                            |
| E-Number Sweden                           | E7239661                                                                 |