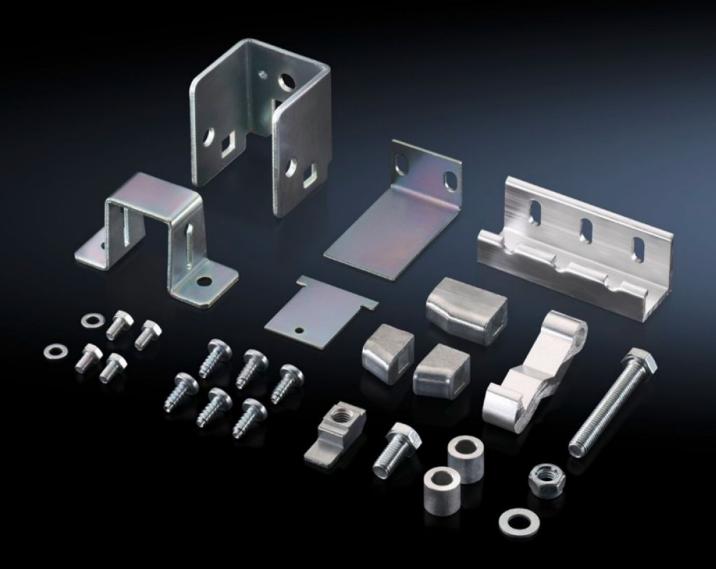

## TS 4911.000 - Adjacent door latch

Adjacent cubicle latch mechanism for installation in adjacent enclosure.

## **Features**

| Model No.             | TS 4911.000                                                                                                                                                                                    |
|-----------------------|------------------------------------------------------------------------------------------------------------------------------------------------------------------------------------------------|
| Design                | for single-door enclosures                                                                                                                                                                     |
| Product description   | In conjunction with the isolator door cover, the requirements of UL 508 A are also met for bayed enclosure suites. Depending on the baying combination, different components will be required. |
| Installation options  | Installation in adjacent enclosure                                                                                                                                                             |
| Packs of              | 1 pc(s).                                                                                                                                                                                       |
| Net weight            | 0.47                                                                                                                                                                                           |
| Gross weight          | 0.531                                                                                                                                                                                          |
| Customs tariff number | 83015000                                                                                                                                                                                       |
| EAN                   | 4028177113947                                                                                                                                                                                  |
| ETIM 9                | EC000327                                                                                                                                                                                       |
| ETIM 8                | EC000327                                                                                                                                                                                       |
| ECLASS 8.0            | 27409217                                                                                                                                                                                       |