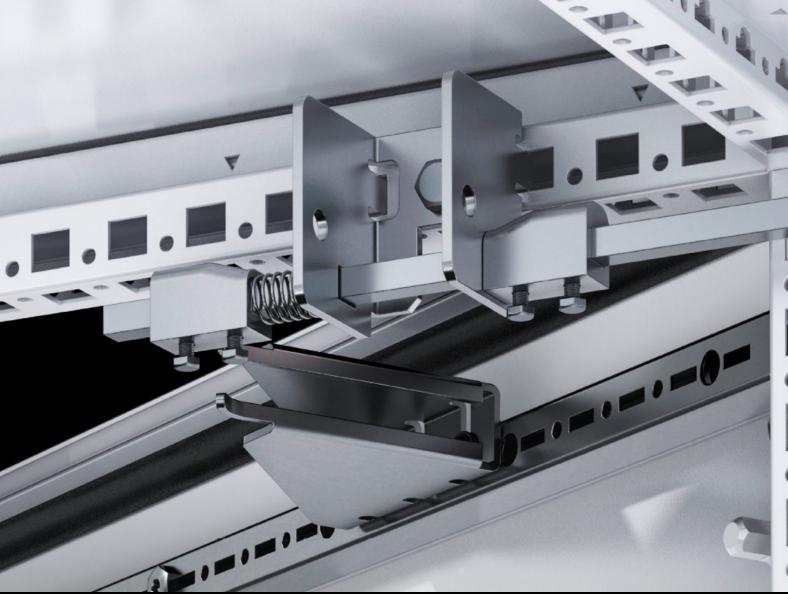

## TS 4912.000 - Operating mechanism

Operating mechanism for fitting in the enclosure with master switch and additionally in every fourth adjacent enclosure.

## **Features**

| Model No.             | TS 4912.000                                                                                                                                                                                    |
|-----------------------|------------------------------------------------------------------------------------------------------------------------------------------------------------------------------------------------|
| Product description   | In conjunction with the isolator door cover, the requirements of UL 508 A are also met for bayed enclosure suites. Depending on the baying combination, different components will be required. |
| Installation options  | Fitted in the enclosure with main switch and additionally in every fourth adjacent enclosure.                                                                                                  |
| Packs of              | 1 pc(s).                                                                                                                                                                                       |
| Net weight            | 0.45                                                                                                                                                                                           |
| Gross weight          | 0.508                                                                                                                                                                                          |
| Customs tariff number | 83024900                                                                                                                                                                                       |
| EAN                   | 4028177113961                                                                                                                                                                                  |
| ETIM 9                | EC000327                                                                                                                                                                                       |
| ETIM 8                | EC000327                                                                                                                                                                                       |
| ECLASS 8.0            | 27409217                                                                                                                                                                                       |