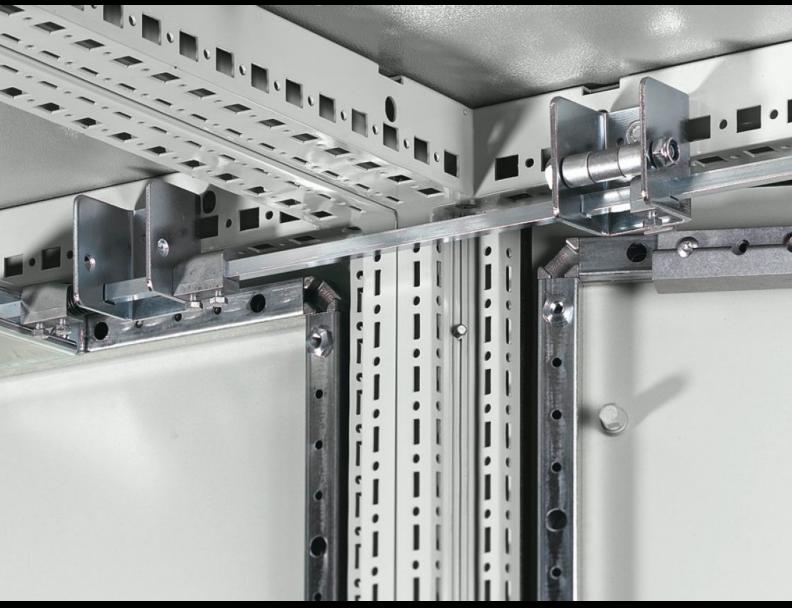

## VX 4916.000 - Interconnecting rods

Interconnecting rods to extend locking from the main enclosure to the adjacent enclosures of a bayed suite.

#### **Features**

| Model No.             | VX 4916.000                                                                                                                                                                                        |
|-----------------------|----------------------------------------------------------------------------------------------------------------------------------------------------------------------------------------------------|
| Product description   | In conjunction with the isolator door cover, the requirements of UL 508 A are also met for bayed enclosure suites. Depending on the baying combination, different components will be required.     |
| Installation options  | To extend locking from the main enclosure to the adjacent enclosures of a bayed suite. An interconnecting rod corresponding to the width of the enclosure is required for each adjacent enclosure. |
| To fit                | Enclosure type: VX<br>TS<br>Width: = 600 mm                                                                                                                                                        |
| To fit                | Enclosure type: VX: = 600 mm<br>Enclosure type: TS                                                                                                                                                 |
| Packs of              | 10 pc(s).                                                                                                                                                                                          |
| Net weight            | 2.8                                                                                                                                                                                                |
| Gross weight          | 2.98                                                                                                                                                                                               |
| Customs tariff number | 83015000                                                                                                                                                                                           |
| EAN                   | 4028177113985                                                                                                                                                                                      |
| ETIM 9                | EC000327                                                                                                                                                                                           |
| ETIM 8                | EC000327                                                                                                                                                                                           |
|                       |                                                                                                                                                                                                    |