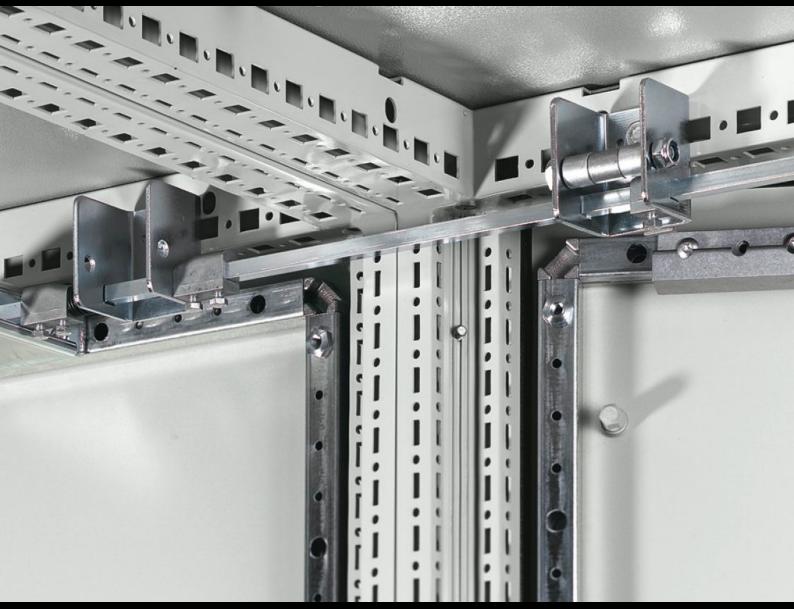

## VX 4918.000 - Interconnecting rods

Interconnecting rods to extend locking from the main enclosure to the adjacent enclosures of a bayed suite.

#### **Features**

| Model No.             | VX 4918.000                                                                                                                                                                                        |
|-----------------------|----------------------------------------------------------------------------------------------------------------------------------------------------------------------------------------------------|
| Product description   | In conjunction with the isolator door cover, the requirements of UL 508 A are also met for bayed enclosure suites. Depending on the baying combination, different components will be required.     |
| Installation options  | To extend locking from the main enclosure to the adjacent enclosures of a bayed suite. An interconnecting rod corresponding to the width of the enclosure is required for each adjacent enclosure. |
| To fit                | Enclosure type: VX<br>TS<br>Width: = 800 mm                                                                                                                                                        |
| To fit                | Enclosure type: VX: = 800 mm<br>Enclosure type: TS                                                                                                                                                 |
| Packs of              | 10 pc(s).                                                                                                                                                                                          |
| Net weight            | 3.81                                                                                                                                                                                               |
| Gross weight          | 4.013                                                                                                                                                                                              |
| Customs tariff number | 73269098                                                                                                                                                                                           |
| EAN                   | 4028177114005                                                                                                                                                                                      |
| ETIM 9                | EC000327                                                                                                                                                                                           |
| ETIM 8                | EC000327                                                                                                                                                                                           |
|                       |                                                                                                                                                                                                    |