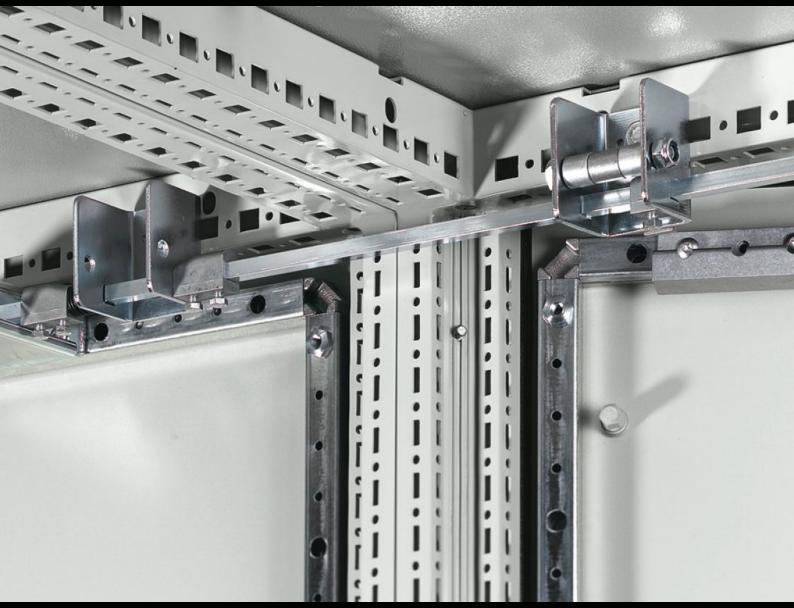

# VX 4920.000 - Interconnecting rods

Interconnecting rods to extend locking from the main enclosure to the adjacent enclosures of a bayed suite.

#### **Features**

| Model No.             | VX 4920.000                                                                                                                                                                                        |
|-----------------------|----------------------------------------------------------------------------------------------------------------------------------------------------------------------------------------------------|
| Product description   | In conjunction with the isolator door cover, the requirements of UL 508 A are also met for bayed enclosure suites. Depending on the baying combination, different components will be required.     |
| Installation options  | To extend locking from the main enclosure to the adjacent enclosures of a bayed suite. An interconnecting rod corresponding to the width of the enclosure is required for each adjacent enclosure. |
| To fit                | Enclosure type: VX<br>TS<br>Width: = 1,200 mm                                                                                                                                                      |
| To fit                | Enclosure type: VX: = 1,200 mm<br>Enclosure type: TS                                                                                                                                               |
| Packs of              | 10 pc(s).                                                                                                                                                                                          |
| Net weight            | 5.69                                                                                                                                                                                               |
| Gross weight          | 5.992                                                                                                                                                                                              |
| Customs tariff number | 73269098                                                                                                                                                                                           |
| EAN                   | 4028177114029                                                                                                                                                                                      |
| ETIM 9                | EC000327                                                                                                                                                                                           |
| ETIM 8                | EC000327                                                                                                                                                                                           |
|                       |                                                                                                                                                                                                    |