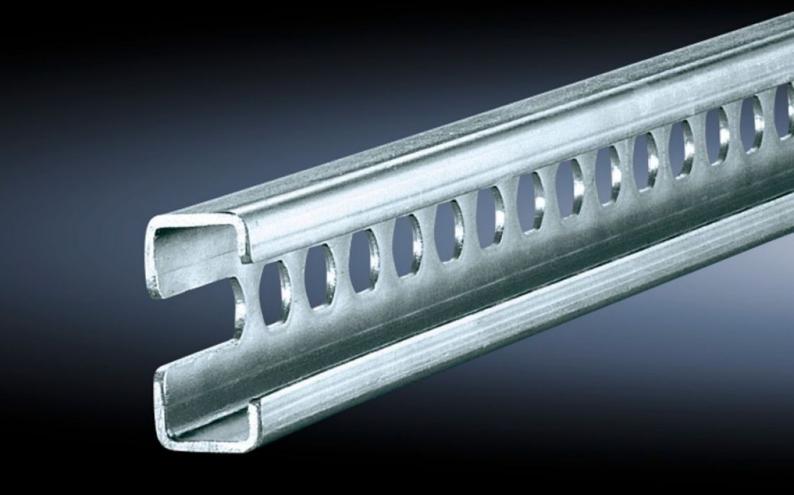

# SZ 4947.000 - C rails 30/15 to EN 60 715 for VX, TS, VX SE

For direct external mounting on the horizontal enclosure section or vertical enclosure section with additional assembly components.

#### **Features**

| SZ 4947.000                                                                                                                                                                                                                                                                                                                                                                                                                                                                                                                                                           |
|-----------------------------------------------------------------------------------------------------------------------------------------------------------------------------------------------------------------------------------------------------------------------------------------------------------------------------------------------------------------------------------------------------------------------------------------------------------------------------------------------------------------------------------------------------------------------|
| Sheet steel                                                                                                                                                                                                                                                                                                                                                                                                                                                                                                                                                           |
| Zinc-plated                                                                                                                                                                                                                                                                                                                                                                                                                                                                                                                                                           |
| 1,155 mm                                                                                                                                                                                                                                                                                                                                                                                                                                                                                                                                                              |
| On the inner mounting level of the VX enclosure section On the vertical TS, VX SE enclosure section via snap-on nuts TS 8800.808 or adaptor rails for VX compatibility On the horizontal VX SE enclosure section in the width, top and bottom On the horizontal VX SE enclosure section in the depth at the bottom (without mounting plate) and at the top via snap-on nuts 8800.808. On the horizontal TS enclosure section In the width or depth of the 3-part AX. Depending on the installation situation, the bar will need to be shortened to the required size. |
| In base/plinth width 1200 mm on the base/plinth trim panels, in conjunction with holder/spacer                                                                                                                                                                                                                                                                                                                                                                                                                                                                        |
| In base/plinth width 1200 mm, in conjunction with metal multi-tooth screws                                                                                                                                                                                                                                                                                                                                                                                                                                                                                            |
|                                                                                                                                                                                                                                                                                                                                                                                                                                                                                                                                                                       |