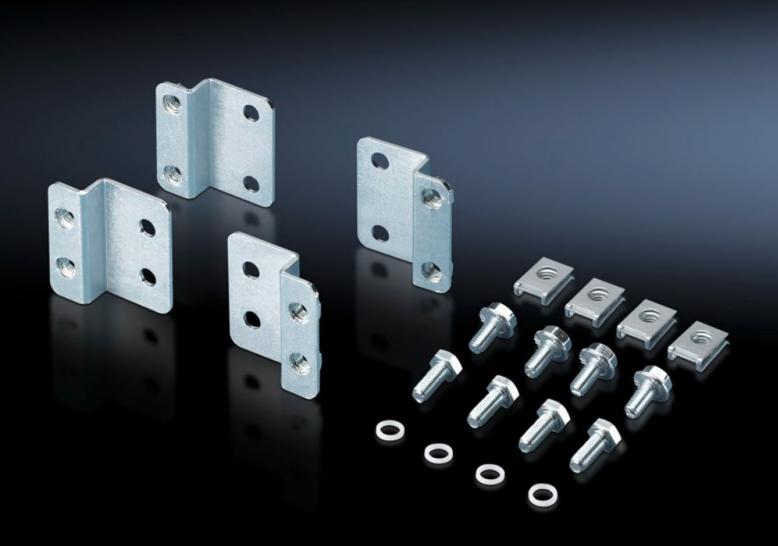

# CM 5001.075 - Mounting plate attachment for one-piece consoles TP, pedestals, for high dynamic loads

To reduce mounting plate vibrations.

#### **Features**

| Model No.                     | CM 5001.075                                                                                                                                                                                                                                                                                |
|-------------------------------|--------------------------------------------------------------------------------------------------------------------------------------------------------------------------------------------------------------------------------------------------------------------------------------------|
| Product description           | To reduce mounting plate vibrations.                                                                                                                                                                                                                                                       |
| Applications                  | When transporting with heavy installed equipment In dynamic applications, to create a direct link with the wall/ supporting structure (e.g. with movable enclosures on cranes etc.)                                                                                                        |
| Material                      | Sheet steel                                                                                                                                                                                                                                                                                |
| Surface finish                | Zinc-plated                                                                                                                                                                                                                                                                                |
| Supply includes               | Assembly parts                                                                                                                                                                                                                                                                             |
| Installation options          | Simply pre-assemble at the existing holes in the mounting plate Wall mounting from the inside: Direct using a bracket and wall / support mounted enclosure.  Wall mounting from the outside: Screws for wall mounting brackets can easily be screwed into the plate nuts from the outside. |
| Note                          | Tested as per DIN EN 60 721 severity 3M4, with a weight of 150 kg evenly distributed over the mounting plate                                                                                                                                                                               |
| Packs of                      | 1 pc(s).                                                                                                                                                                                                                                                                                   |
| Net weight                    | 0.45                                                                                                                                                                                                                                                                                       |
| Gross weight                  | 0.456                                                                                                                                                                                                                                                                                      |
| PCF per pack (cradle-to-gate) | 1.8 kg CO2 eq (Cat B)                                                                                                                                                                                                                                                                      |