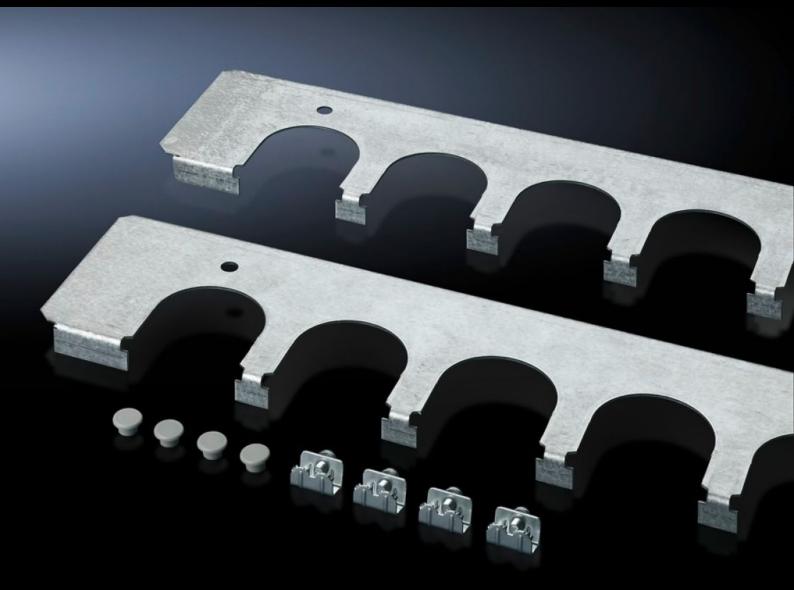

## SZ 5001.229 - Cable entry plates for installation in TP TopConsole system

Secure cable routing in conjunction with cable entry grommets, connector grommets. Fitted instead of standard gland plates.

## **Features**

| Model No.             | SZ 5001.229                                                                                                                 |
|-----------------------|-----------------------------------------------------------------------------------------------------------------------------|
| Product description   | Secure cable routing in conjunction with cable entry grommets, connector grommets. Fitted instead of standard gland plates. |
| Material              | Sheet steel                                                                                                                 |
| Surface finish        | Zinc-plated                                                                                                                 |
| Supply includes       | Assembly parts                                                                                                              |
| To fit                | Enclosure type: TP: = 1,200 mm                                                                                              |
| Packs of              | 1 pc(s).                                                                                                                    |
| Net weight            | 0.56                                                                                                                        |
| Gross weight          | 0.66                                                                                                                        |
| Customs tariff number | 73269098                                                                                                                    |
| EAN                   | 4028177523333                                                                                                               |
| ETIM 9                | EC002620                                                                                                                    |
| ETIM 8                | EC002620                                                                                                                    |
| ECLASS 8.0            | 27189261                                                                                                                    |