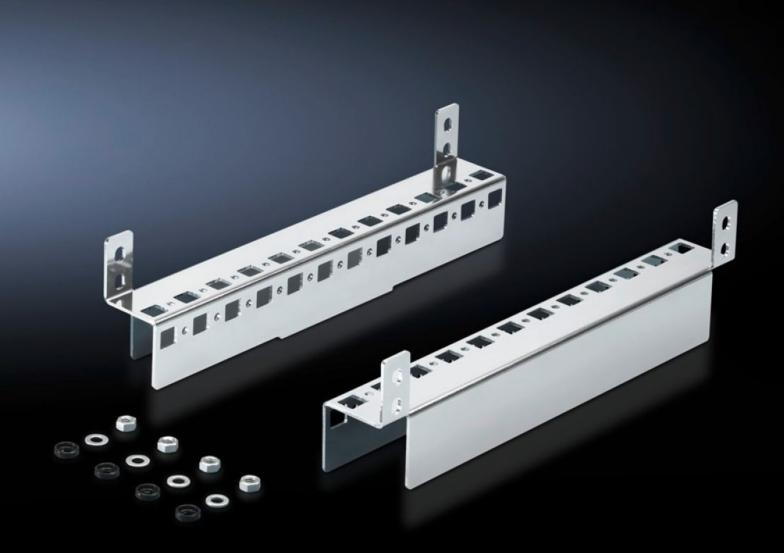

## CM 5001.371 - Base configuration rail for TP

For mounting in the enclosure depth, on the existing threaded bolts, no machining required. System punchings on 2 sides. Creates additional installation options.

## **Features**

| Model No.             | CM 5001.371                                                                                                                                                       |
|-----------------------|-------------------------------------------------------------------------------------------------------------------------------------------------------------------|
| Product description   | For mounting in the enclosure depth, on the existing threaded bolts, no machining required. System punchings on 2 sides. Creates additional installation options. |
| Material              | Sheet steel                                                                                                                                                       |
| Surface finish        | Zinc-plated                                                                                                                                                       |
| Supply includes       | Assembly parts                                                                                                                                                    |
| To fit                | Enclosure type: TP<br>Depth: = 300 mm                                                                                                                             |
| Packs of              | 2 pc(s).                                                                                                                                                          |
| Net weight            | 0.6                                                                                                                                                               |
| Gross weight          | 0.687                                                                                                                                                             |
| Customs tariff number | 73269098                                                                                                                                                          |
| EAN                   | 4028177620605                                                                                                                                                     |
| ETIM 9                | EC002625                                                                                                                                                          |
| ETIM 8                | EC002625                                                                                                                                                          |
| ECLASS 8.0            | 27189234                                                                                                                                                          |