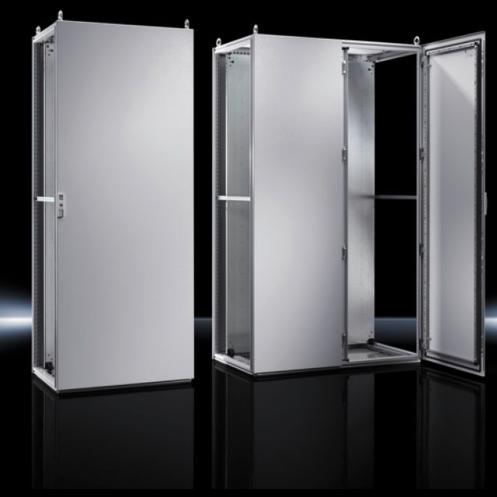

## TS 5050.067 - Single door for TS

## Features

| Model No.       | TS 5050.067                                                |
|-----------------|------------------------------------------------------------|
| Surface finish  | Powder-coated                                              |
| Colour          | RAL 7035                                                   |
| Supply includes | Door Locking rod with double-bit insert Tubular door frame |
| Dimensions      | Width: 800 mm<br>Height: 2,000 mm                          |
| Packs of        | 1 pc(s).                                                   |
| Net weight      | 31.2                                                       |
| Gross weight    | 32.2                                                       |
| EAN             | 4028177701670                                              |
| ETIM 9          | EC000747                                                   |
| ETIM 8          | EC000747                                                   |
| ECLASS 8.0      | 27182204                                                   |