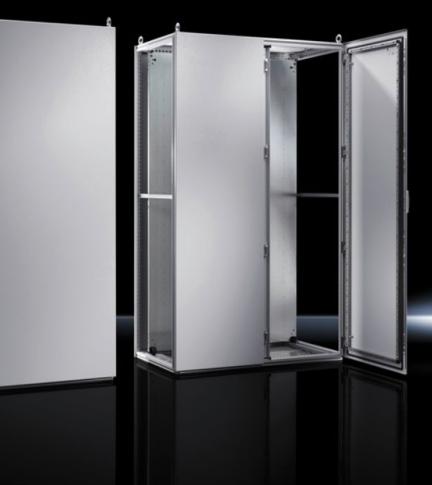

## TS 5050.100 - Roof plates for TS

## Features

| Model No.       | TS 5050.100                    |
|-----------------|--------------------------------|
| Surface finish  | Powder-coated                  |
| Colour          | RAL 7035                       |
| Supply includes | Roof plate                     |
| Dimensions      | Width: 600 mm<br>Depth: 400 mm |
| Packs of        | 1 pc(s).                       |
| Net weight      | 3.68                           |
| Gross weight    | 3.95                           |
| EAN             | 4028177649910                  |
| ETIM 9          | EC000261                       |
| ETIM 8          | EC000261                       |
| ECLASS 8.0      | 27180101                       |
|                 |                                |