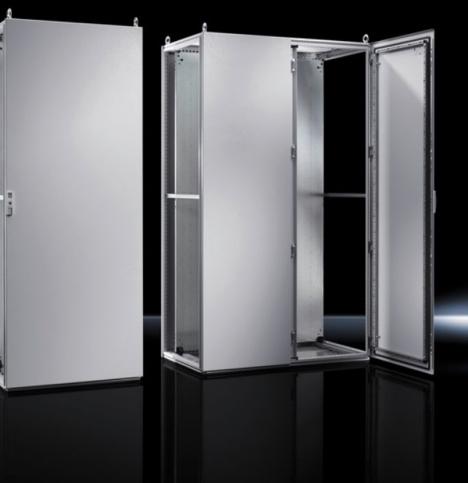

## TS 5050.103 - Roof plates for TS

## Features

| Model No.       | TS 5050.103                    |
|-----------------|--------------------------------|
| Surface finish  | Powder-coated                  |
| Colour          | RAL 7035                       |
| Supply includes | Roof plate                     |
| Dimensions      | Width: 600 mm<br>Depth: 600 mm |
| Packs of        | 1 pc(s).                       |
| Net weight      | 5.2                            |
| Gross weight    | 5.4                            |
| EAN             | 4028177649934                  |
| ETIM 9          | EC000261                       |
| ETIM 8          | EC000261                       |
| ECLASS 8.0      | 27180101                       |
|                 |                                |