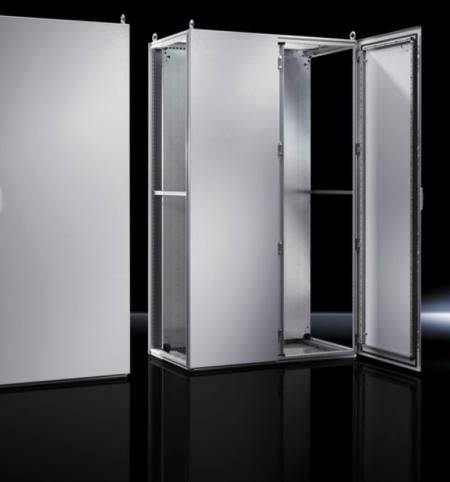

## TS 5050.123 - Rear panel for VX SE, TS

## Features

| Model No.       | TS 5050.123                        |
|-----------------|------------------------------------|
| Surface finish  | Powder-coated                      |
| Colour          | RAL 7035                           |
| Supply includes | Rear panel<br>Assembly parts (set) |
| Dimensions      | Width: 600 mm<br>Height: 1,200 mm  |
| Packs of        | 1 pc(s).                           |
| Net weight      | 9                                  |
| Gross weight    | 19                                 |
| EAN             | 4028177650138                      |
| ETIM 9          | EC002524                           |
| ETIM 8          | EC002524                           |
| ECLASS 8.0      | 27182101                           |
|                 |                                    |