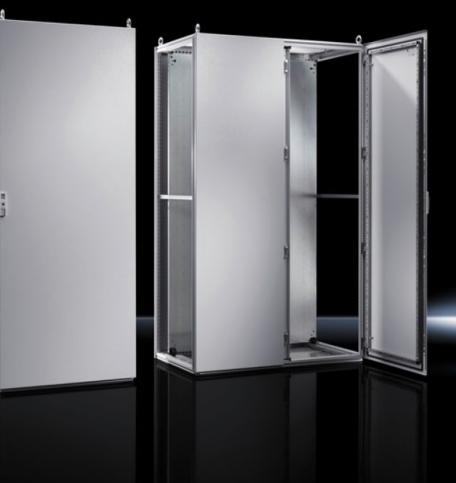

## TS 5050.126 - Rear panel for VX SE, TS

## Features

| Model No.       | TS 5050.126                        |
|-----------------|------------------------------------|
| Surface finish  | Powder-coated                      |
| Colour          | RAL 7035                           |
| Supply includes | Rear panel<br>Assembly parts (set) |
| Dimensions      | Width: 600 mm<br>Height: 1,800 mm  |
| Packs of        | 1 pc(s).                           |
| Net weight      | 14                                 |
| Gross weight    | 29                                 |
| EAN             | 4028177650169                      |
| ETIM 9          | EC002524                           |
| ETIM 8          | EC002524                           |
| ECLASS 8.0      | 27182101                           |
|                 |                                    |