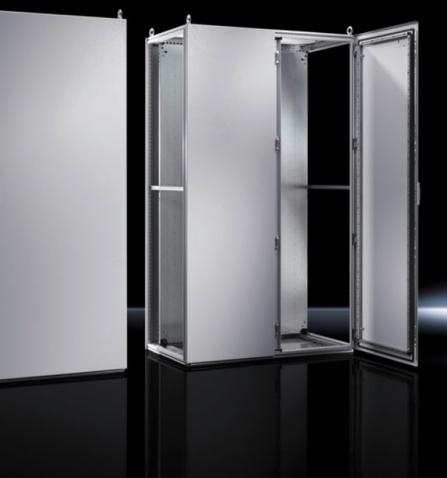

## TS 5050.127 - Rear panel for VX SE, TS

## Features

| Model No.       | TS 5050.127                        |
|-----------------|------------------------------------|
| Surface finish  | Powder-coated                      |
| Colour          | RAL 7035                           |
| Supply includes | Rear panel<br>Assembly parts (set) |
| Dimensions      | Width: 600 mm<br>Height: 2,000 mm  |
| Packs of        | 1 pc(s).                           |
| Net weight      | 14.5                               |
| Gross weight    | 29.5                               |
| EAN             | 4028177650176                      |
| ETIM 9          | EC002524                           |
| ETIM 8          | EC002524                           |
| ECLASS 8.0      | 27182101                           |
|                 |                                    |