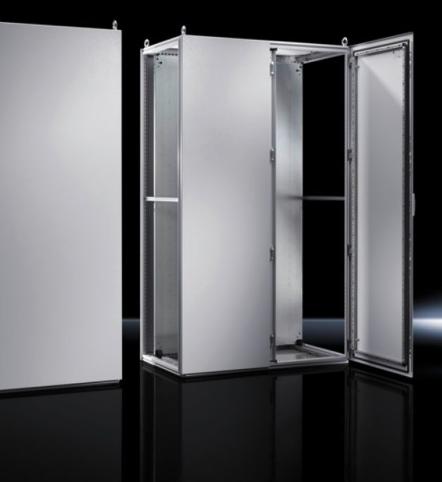

## TS 5050.129 - Rear panel for VX SE, TS

## Features

| Model No.       | TS 5050.129                         |
|-----------------|-------------------------------------|
| Surface finish  | Powder-coated                       |
| Colour          | RAL 7035                            |
| Supply includes | Rear panel<br>Assembly parts (set)  |
| Dimensions      | Width: 1,000 mm<br>Height: 1,800 mm |
| Packs of        | 1 pc(s).                            |
| Net weight      | 22.5                                |
| Gross weight    | 33                                  |
| EAN             | 4028177650190                       |
| ETIM 9          | EC002524                            |
| ETIM 8          | EC002524                            |
| ECLASS 8.0      | 27182101                            |
|                 |                                     |