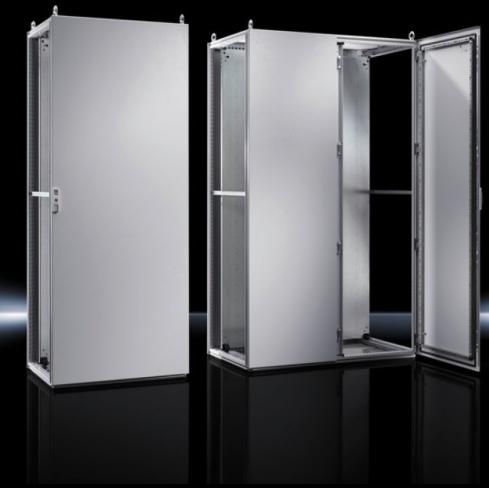

## TS 5050.132 - Rear panel for VX SE, TS

## **Features**

| Model No.       | TS 5050.132                         |  |
|-----------------|-------------------------------------|--|
| Surface finish  | Powder-coated                       |  |
| Colour          | RAL 7035                            |  |
| Supply includes | Rear panel<br>Assembly parts (set)  |  |
| Dimensions      | Width: 1,200 mm<br>Height: 1,400 mm |  |
| Packs of        | 1 pc(s).                            |  |
| Net weight      | 20.16                               |  |
| Gross weight    | 32                                  |  |
| EAN             | 4028177650220                       |  |
| ETIM 9          | EC002524                            |  |
| ETIM 8          | EC002524                            |  |
| ECLASS 8.0      | 27182101                            |  |