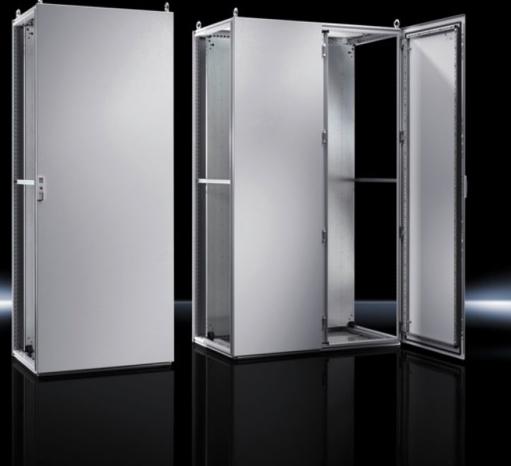

## TS 5050.134 - Rear panel for VX SE, TS

## Features

| Model No.       | TS 5050.134                         |
|-----------------|-------------------------------------|
| Surface finish  | Powder-coated                       |
| Colour          | RAL 7035                            |
| Supply includes | Rear panel<br>Assembly parts (set)  |
| Dimensions      | Width: 1,200 mm<br>Height: 1,800 mm |
| Packs of        | 1 pc(s).                            |
| Net weight      | 26                                  |
| Gross weight    | 38                                  |
| EAN             | 4028177650244                       |
| ETIM 9          | EC002524                            |
| ETIM 8          | EC002524                            |
| ECLASS 8.0      | 27182101                            |
|                 |                                     |