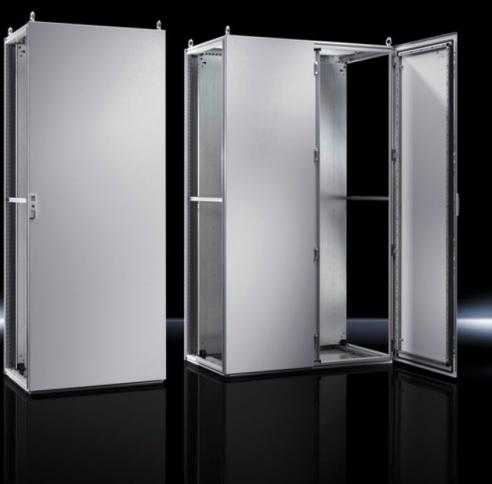

## TS 5050.153 - Single door for TS

## Features

| Model No.       | TS 5050.153                                                      |
|-----------------|------------------------------------------------------------------|
| Surface finish  | Powder-coated                                                    |
| Colour          | RAL 7035                                                         |
| Supply includes | Door<br>Locking rod with double-bit insert<br>Tubular door frame |
| Dimensions      | Width: 600 mm<br>Height: 1,800 mm                                |
| Packs of        | 1 pc(s).                                                         |
| Net weight      | 22.1                                                             |
| Gross weight    | 22.6                                                             |
| EAN             | 4028177650435                                                    |
| ETIM 9          | EC000747                                                         |
| ETIM 8          | EC000747                                                         |
| ECLASS 8.0      | 27182204                                                         |
|                 |                                                                  |