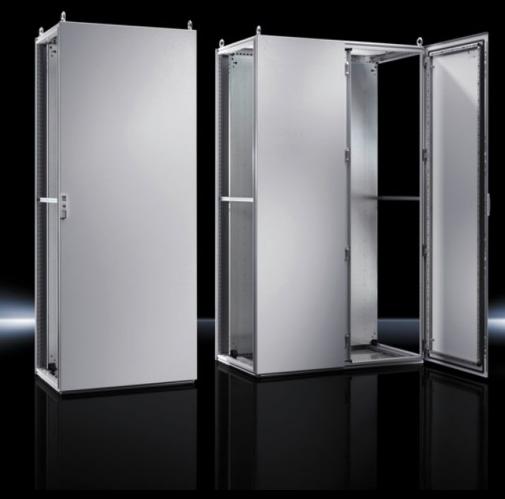

## TS 5050.154 Single door

State: 16/08/2025 (Source: rittal.com/nz-en)

## TS 5050.154 - Single door for TS

## Features

| Model No.       | TS 5050.154                                                |
|-----------------|------------------------------------------------------------|
| Surface finish  | Powder-coated                                              |
| Colour          | RAL 7035                                                   |
| Supply includes | Door Locking rod with double-bit insert Tubular door frame |
| Dimensions      | Width: 600 mm<br>Height: 2,000 mm                          |
| Packs of        | 1 pc(s).                                                   |
| Net weight      | 24.9                                                       |
| Gross weight    | 25.4                                                       |
| EAN             | 4028177650442                                              |
| ETIM 9          | EC000747                                                   |
| ETIM 8          | EC000747                                                   |
| ECLASS 8.0      | 27182204                                                   |
|                 |                                                            |