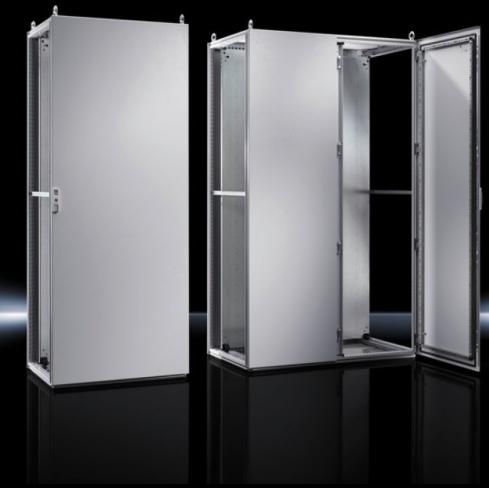

## TS 5050.165 - Door, right for two-door TS

## **Features**

| Model No.       | TS 5050.165                        |
|-----------------|------------------------------------|
| Colour          | RAL 7035                           |
| Supply includes | Door                               |
|                 | Locking rod with double-bit insert |
|                 | Tubular door frame                 |
|                 | Spring washers                     |
| Dimensions      | Width: 500 mm                      |
|                 | Height: 2,000 mm                   |
| Packs of        | 1 pc(s).                           |
| Net weight      | 29                                 |
| Gross weight    | 39                                 |
| EAN             | 4028177650558                      |
| ETIM 9          | EC000747                           |
| ETIM 8          | EC000747                           |
| ECLASS 8.0      | 27182204                           |