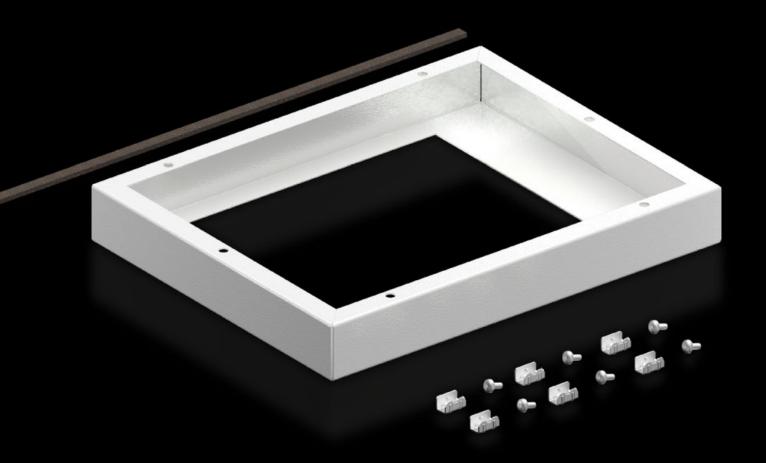

### SK 5050.701 - Adaptor frame for roof-mounted fans

For mounting the latest generation of roof-mounted fans on roof plates with cut-out provided. With cut-out W  $\times$  D 258  $\times$  258 mm.

#### **Features**

| Model No.             | SK 5050.701    |
|-----------------------|----------------|
| Supply includes       | Assembly parts |
| Mounting cut-out      | Width:258 mm   |
|                       | Depth:258 mm   |
| Dimensions            | Width: 515 mm  |
|                       | Height: 50 mm  |
|                       | Depth: 300 mm  |
| Packs of              | 1 pc(s).       |
| Net weight            | 2.76           |
| Gross weight          | 2.96           |
| Customs tariff number | 73269098       |
| EAN                   | 4028177951945  |
| ETIM 9                | EC000320       |
| ECLASS 8.0            | 29170101       |
|                       |                |