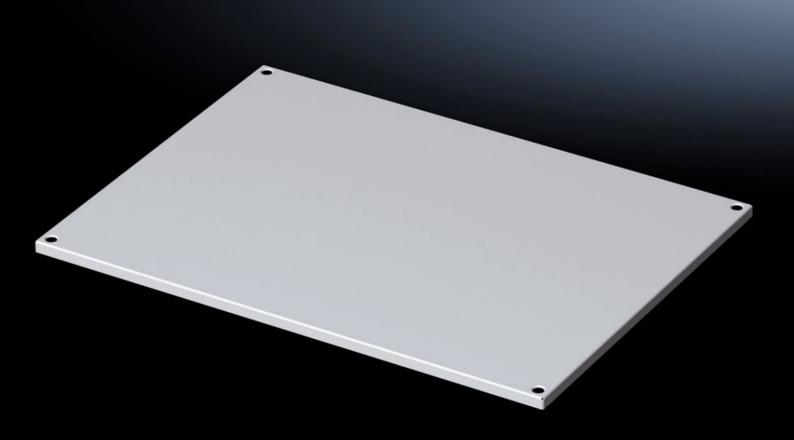

## VX 5051.056 - Roof plate for VX

## Features

| Model No.      | VX 5051.056                                                  |
|----------------|--------------------------------------------------------------|
| Material       | Sheet steel                                                  |
| Surface finish | Dipcoat-primed, powder-coated on the outside, textured paint |
| Colour         | RAL 7035                                                     |
| To fit         | Enclosure type: VX<br>Width: 600 mm                          |
|                | Depth: 500 mm                                                |
| Packs of       | 1 pc(s).                                                     |
| Net weight     | 3.4                                                          |
| Gross weight   | 5.4                                                          |
| EAN            | 4028177928046                                                |
| ETIM 9         | EC000744                                                     |
| ETIM 8         | EC000261                                                     |
| ECLASS 8.0     | 27182405                                                     |
|                |                                                              |