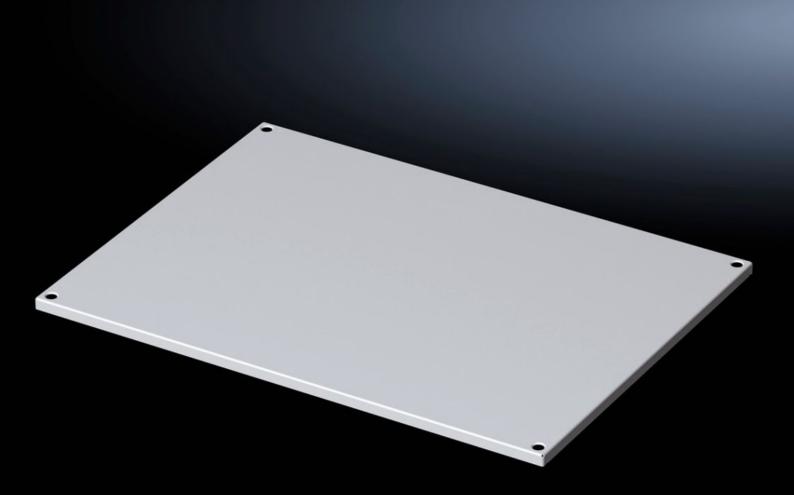

## VX 5051.059 - Roof plate for VX

## Features

| Model No.      | VX 5051.059                                                  |
|----------------|--------------------------------------------------------------|
| Material       | Sheet steel                                                  |
| Surface finish | Dipcoat-primed, powder-coated on the outside, textured paint |
| Colour         | RAL 7035                                                     |
| To fit         | Enclosure type: VX                                           |
|                | Width: 800 mm                                                |
|                | Depth: 400 mm                                                |
| Packs of       | 1 pc(s).                                                     |
| Net weight     | 3.6                                                          |
| Gross weight   | 5.6                                                          |
| EAN            | 4028177928015                                                |
| ETIM 9         | EC000744                                                     |
| ETIM 8         | EC000261                                                     |
| ECLASS 8.0     | 27182405                                                     |
|                |                                                              |