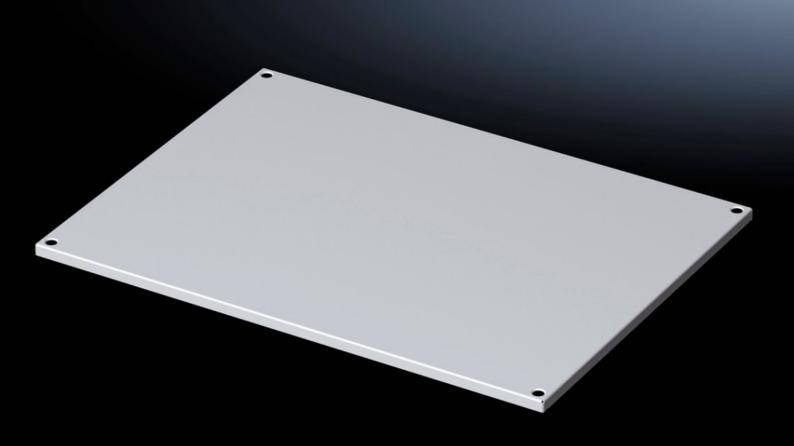

## VX 5051.060 - Roof plate for VX

## Features

| Model No.      | VX 5051.060                                                  |
|----------------|--------------------------------------------------------------|
| Material       | Sheet steel                                                  |
| Surface finish | Dipcoat-primed, powder-coated on the outside, textured paint |
| Colour         | RAL 7035                                                     |
| To fit         | Enclosure type: VX                                           |
|                | Width: 800 mm                                                |
|                | Depth: 500 mm                                                |
| Packs of       | 1 pc(s).                                                     |
| Net weight     | 4.6                                                          |
| Gross weight   | 6.6                                                          |
| EAN            | 4028177928008                                                |
| ETIM 9         | EC000744                                                     |
| ETIM 8         | EC000261                                                     |
| ECLASS 8.0     | 27182405                                                     |
|                |                                                              |